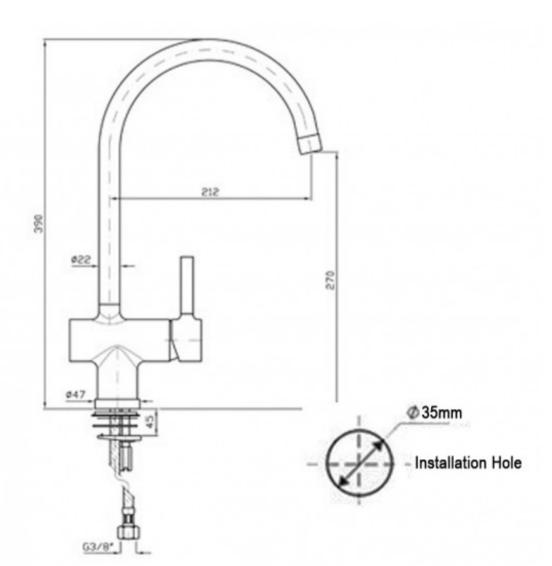

## PAN GOOSE NECK KITCHEN MIXER CHROME

ZUCCHETTI.

ZP6284 \$1645.00

| 1          | Guarantee          | 1 Year Guarantee on non chrome finish                                                                                             |     |
|------------|--------------------|-----------------------------------------------------------------------------------------------------------------------------------|-----|
| 5          | Guarantee          | 5 Year Guarantee                                                                                                                  | ll. |
| INA TRAC   | 4 Star WELS rating | More than 6.0 but not more than 7.5 litres per minute.                                                                            |     |
| $\bigcirc$ | Mains Pressure     | Suitable for Mains Pressure.                                                                                                      |     |
|            | Residential Use    | Suitable for Residential/Light Commercial Use (Kitchens,<br>Bathrooms and Laundries in Motels, Hotels and<br>Retirement Villages) |     |
|            | Made in Italy      |                                                                                                                                   |     |
| G          | Swivel Spout       |                                                                                                                                   |     |