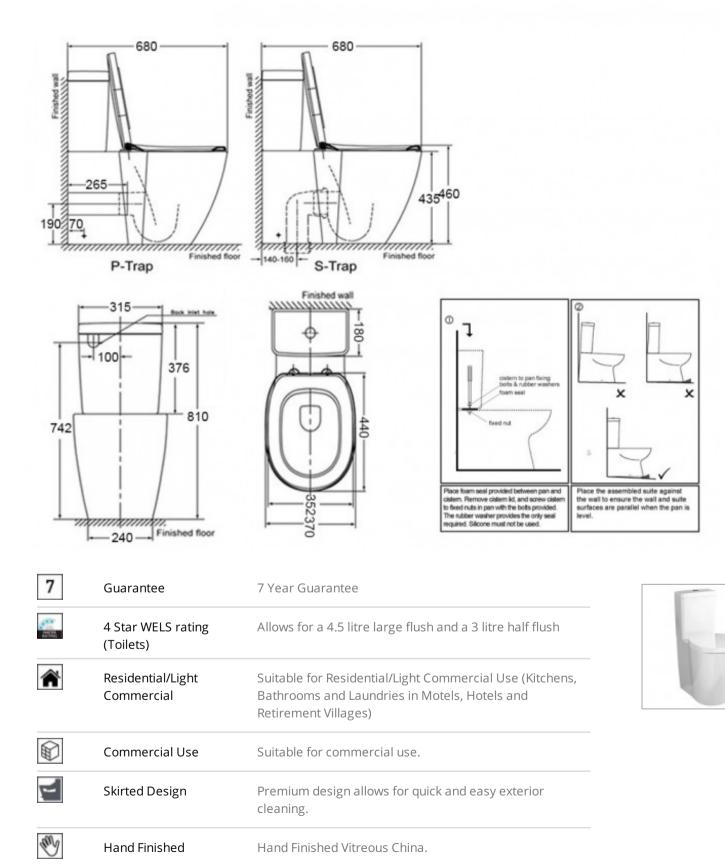

## robertson<sup>®</sup> B A T H W A R E

Robertson NZ Limited Showroom: 25 Vestey Dr, Mt Wellington, Auckland, 1060 Phone: (64) 9 573 0490

| $\leftrightarrow$ | Set Out: S Pan      | 140 - 160mm                                                                                                                                                                                                                                                              |
|-------------------|---------------------|--------------------------------------------------------------------------------------------------------------------------------------------------------------------------------------------------------------------------------------------------------------------------|
| 1                 | Set Out: P Pan      | 190mm                                                                                                                                                                                                                                                                    |
|                   | Soft Close Seat     | The Soft Close automatic closure system finally puts an<br>end to noisy closing WC seats. Just a fingertip touch and<br>the lid closes all by itself, gently and silently.                                                                                               |
| 7                 | Overheight Toilet   | With a pan and seat up to 40mm higher than standard<br>toilets, the overheight toilet allows for easy transfer on<br>and off the seat. This not only makes life easier as we<br>increase in age, but is ideal for the elderly and those with<br>restricted movement.     |
|                   | BTW CC Toilet Suite | The back to wall (BTW) close coupled (CC) toilet suite<br>adds a streamlined, modern look to any bathroom.<br>Positioned flush with the wall, there is no gap behind and<br>all waste and inlet pipes are concealed, with the cistern<br>then positioned above the bowl. |