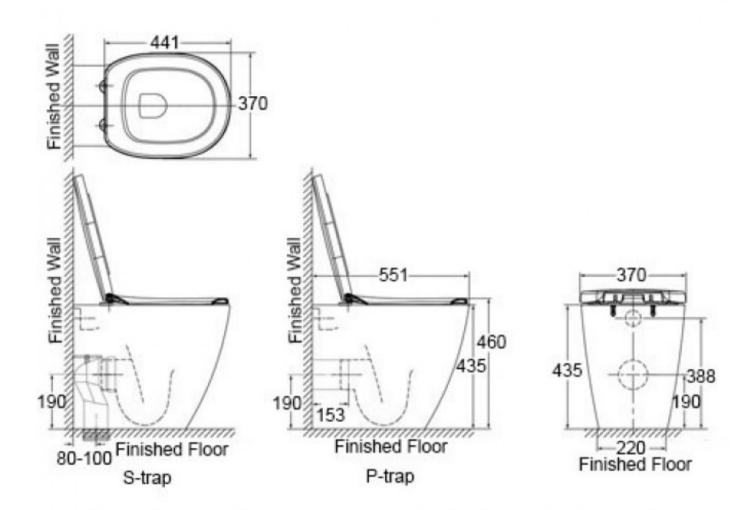

## CONCEPT OVERHEIGHT BTW PAN C/W SEAT

13046.10 \$975.00

American Standard

| 7                                                                                                                                                                                                                                                                                                                                                                                                                                                                                                                                                                                                                                                                                                                                                                                                                                                                                                                                                                                                                                                                                                                                                                                                                                                                                                                                                                                                                                                                                                                                                                                                                                                                                                                                                                                                                                                                                                                                                                                                                                                                                                                              | Guarantee                       | 7 Year Guarantee                                                                                                                                                     |
|--------------------------------------------------------------------------------------------------------------------------------------------------------------------------------------------------------------------------------------------------------------------------------------------------------------------------------------------------------------------------------------------------------------------------------------------------------------------------------------------------------------------------------------------------------------------------------------------------------------------------------------------------------------------------------------------------------------------------------------------------------------------------------------------------------------------------------------------------------------------------------------------------------------------------------------------------------------------------------------------------------------------------------------------------------------------------------------------------------------------------------------------------------------------------------------------------------------------------------------------------------------------------------------------------------------------------------------------------------------------------------------------------------------------------------------------------------------------------------------------------------------------------------------------------------------------------------------------------------------------------------------------------------------------------------------------------------------------------------------------------------------------------------------------------------------------------------------------------------------------------------------------------------------------------------------------------------------------------------------------------------------------------------------------------------------------------------------------------------------------------------|---------------------------------|----------------------------------------------------------------------------------------------------------------------------------------------------------------------|
| TOTAL STATE OF THE | 4 Star WELS rating<br>(Toilets) | Allows for a 4.5 litre large flush and a 3 litre half flush                                                                                                          |
| â                                                                                                                                                                                                                                                                                                                                                                                                                                                                                                                                                                                                                                                                                                                                                                                                                                                                                                                                                                                                                                                                                                                                                                                                                                                                                                                                                                                                                                                                                                                                                                                                                                                                                                                                                                                                                                                                                                                                                                                                                                                                                                                              | Residential/Light<br>Commercial | Suitable for Residential/Light Commercial Use (Kitchens,<br>Bathrooms and Laundries in Motels, Hotels and<br>Retirement Villages)                                    |
|                                                                                                                                                                                                                                                                                                                                                                                                                                                                                                                                                                                                                                                                                                                                                                                                                                                                                                                                                                                                                                                                                                                                                                                                                                                                                                                                                                                                                                                                                                                                                                                                                                                                                                                                                                                                                                                                                                                                                                                                                                                                                                                                | Commercial Use                  | Suitable for commercial use.                                                                                                                                         |
| 4                                                                                                                                                                                                                                                                                                                                                                                                                                                                                                                                                                                                                                                                                                                                                                                                                                                                                                                                                                                                                                                                                                                                                                                                                                                                                                                                                                                                                                                                                                                                                                                                                                                                                                                                                                                                                                                                                                                                                                                                                                                                                                                              | Skirted Design                  | Premium design allows for quick and easy exterior cleaning.                                                                                                          |
| W.                                                                                                                                                                                                                                                                                                                                                                                                                                                                                                                                                                                                                                                                                                                                                                                                                                                                                                                                                                                                                                                                                                                                                                                                                                                                                                                                                                                                                                                                                                                                                                                                                                                                                                                                                                                                                                                                                                                                                                                                                                                                                                                             | Hand Finished                   | Hand Finished Vitreous China.                                                                                                                                        |
| <b>(2)</b>                                                                                                                                                                                                                                                                                                                                                                                                                                                                                                                                                                                                                                                                                                                                                                                                                                                                                                                                                                                                                                                                                                                                                                                                                                                                                                                                                                                                                                                                                                                                                                                                                                                                                                                                                                                                                                                                                                                                                                                                                                                                                                                     | Soft Close Seat                 | The Soft Close automatic closure system finally puts an end to noisy closing WC seats. Just a fingertip touch and the lid closes all by itself, gently and silently. |

## **Robertson NZ Limited**

Showroom: 25 Vestey Dr, Mt Wellington, Auckland, 1060

Phone: (64) 9 573 0490

| 7 | Overheight Toilet | With a pan and seat up to 40mm higher than standard toilets, the overheight toilet allows for easy transfer on and off the seat. This not only makes life easier as we increase in age, but is ideal for the elderly and those with restricted movement. |
|---|-------------------|----------------------------------------------------------------------------------------------------------------------------------------------------------------------------------------------------------------------------------------------------------|
|   | BTW Toilet Pan    | The back to wall (BTW) toilet pan has an in-wall cistern and a fully concealed waste which hides exposed pipes. The back-to-wall pan runs all the way to the wall and is easy to clean with smooth, seamless lines.                                      |