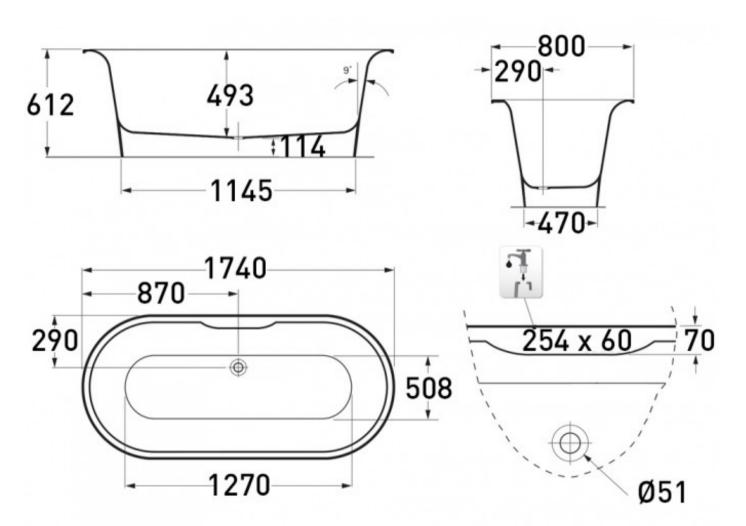

## MONACO QUARRYCAST FREESTANDING BATH 1740 X 800 X 612

victoria (+) albert\*

52025.10 \$2719.00

| 25                    | Guarantee       | 25 Year Guarantee                                                                                                                                                 |
|-----------------------|-----------------|-------------------------------------------------------------------------------------------------------------------------------------------------------------------|
| and the second second | Dimensions      | 1740 (L) x 800 (W) x 612 (H)mm                                                                                                                                    |
| Â                     | Residential Use | Suitable for Residential/Light Commercial Use (Kitchens,<br>Bathrooms and Laundries in Motels, Hotels and<br>Retirement Villages)                                 |
|                       | Commercial Use  | Suitable for commercial use.                                                                                                                                      |
| 1                     | Capacity        | 220 Litres                                                                                                                                                        |
|                       | Outdoor Use     | Can be installed inside or outdoors.                                                                                                                              |
| Qc                    | Quarrycast      | QUARRYCAST® material is made from a finely ground volcanic limestone and resin mix. 100% one piece, hand finished and packed with naturally desirable properties. |