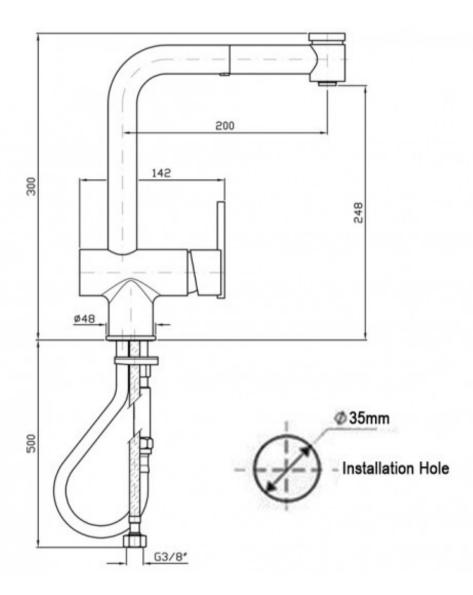

## MINI SPIN TOP PUSH KITCHEN MIXER PULLOUT SPRAY CHROME

ZUCCHETTI.

ZXS367 \$1505.00

| 5                | Guarantee          | 5 Year Guarantee                                                                                                                  |
|------------------|--------------------|-----------------------------------------------------------------------------------------------------------------------------------|
| MAC EN<br>BATTHE | 5 Star WELS rating | More than 4.5 but not more than 6 litres per minute                                                                               |
| $\bigcirc$       | Mains Pressure     | Suitable for Mains Pressure.                                                                                                      |
|                  | Residential Use    | Suitable for Residential/Light Commercial Use (Kitchens,<br>Bathrooms and Laundries in Motels, Hotels and<br>Retirement Villages) |
| P                | Pull Out Spray     | Make life easier with a pull out spray.                                                                                           |
|                  | Made in Italy      |                                                                                                                                   |
| $\mathcal{G}$    | Swivel Spout       |                                                                                                                                   |
|                  |                    |                                                                                                                                   |