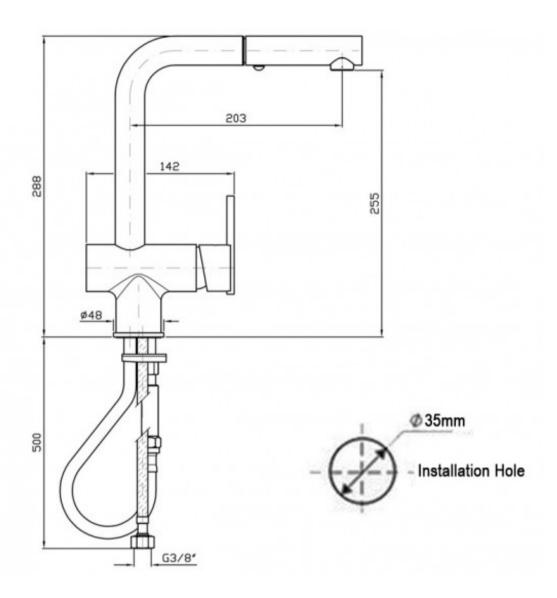

## MINI SPIN KITCHEN MIXER WITH PULLOUT SPRAY CHROME

robertson BATHWARE

ZUCCHETTI.

ZXS368 \$1609.00

| 5                  | Guarantee          | 5 Year Guarantee                                                                                                                  |
|--------------------|--------------------|-----------------------------------------------------------------------------------------------------------------------------------|
| 1965 178<br>RATEGE | 5 Star WELS rating | More than 4.5 but not more than 6 litres per minute                                                                               |
| $\bigcirc$         | Mains Pressure     | Suitable for Mains Pressure.                                                                                                      |
|                    | Residential Use    | Suitable for Residential/Light Commercial Use (Kitchens,<br>Bathrooms and Laundries in Motels, Hotels and<br>Retirement Villages) |
| P                  | Pull Out Spray     | Make life easier with a pull out spray.                                                                                           |
|                    | Made in Italy      |                                                                                                                                   |
| $\mathcal{G}$      | Swivel Spout       |                                                                                                                                   |
|                    |                    |                                                                                                                                   |