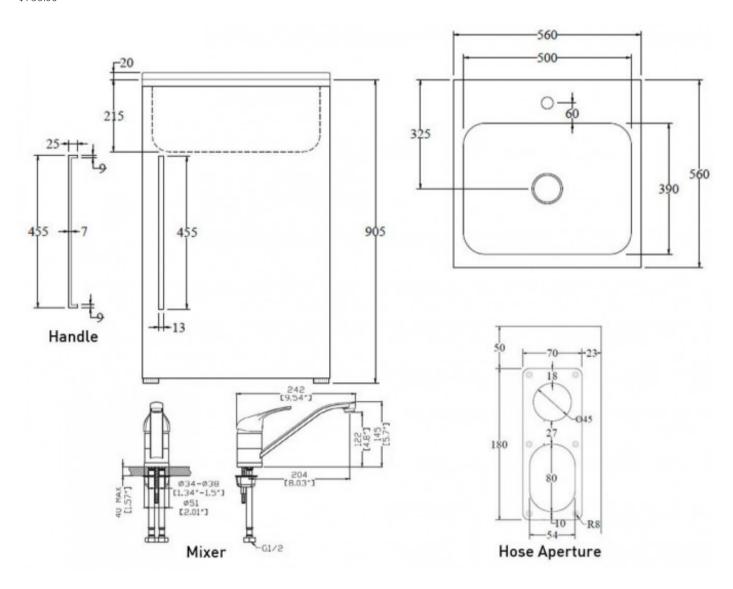

## LAVARE FULL DOOR LAUNDRY TUB 560 X 560 X 905

**ELEMENTI** 

T560DO \$755.00

## **Robertson NZ Limited**

Showroom: 25 Vestey Dr, Mt Wellington, Auckland, 1060

Phone: (64) 9 573 0490

| П             | Hose Tails               | Mixer specifically designed for the Laundry with 450mm hose tails |
|---------------|--------------------------|-------------------------------------------------------------------|
| <u></u>       | Adjustable Feet          | Easily adjustable levelling feet                                  |
| $\leq$        | Wooden Internal<br>Shelf | Wooden Internal Shelf, great for storage                          |
|               | Double Skinned Door      | Full double skinned door for improved durability                  |
|               | Pressed Bowl             | Pressed seamless 30 litre Stainless Steel bowl                    |
| \$            | Side Hose Ports          | Side hose ports and pipe work included (reversible)               |
| 3/k           | Hot & Cold Valves        | Hot and cold 3 way washing machine valves                         |
| 1             | Easy Grip Handle         | Easy grip mental bar handle                                       |
| 4.            | Powder Coated            | Stong and robust powder coated galvanised steel cabinet           |
| V             | Soft Close Hinges        | Incorporates Soft Close Hinges.                                   |
| $\mathcal{G}$ | Swivel Spout             | The Swivel spout provides space, flexibility and ease of use.     |