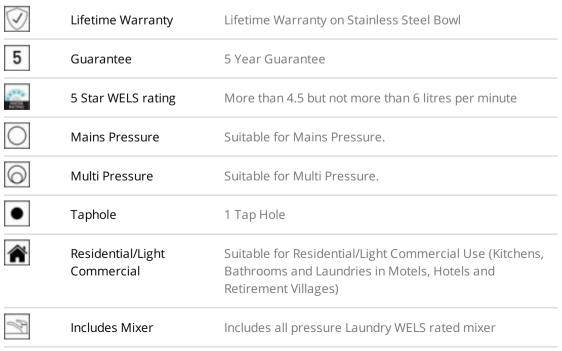

Backed by an extensive lifetime warranty on the stainless steel bowl and a 5-year warranty on the cabinet and tapware, these practical and stylish tubs not only look good, they're strong, durable and made to last.