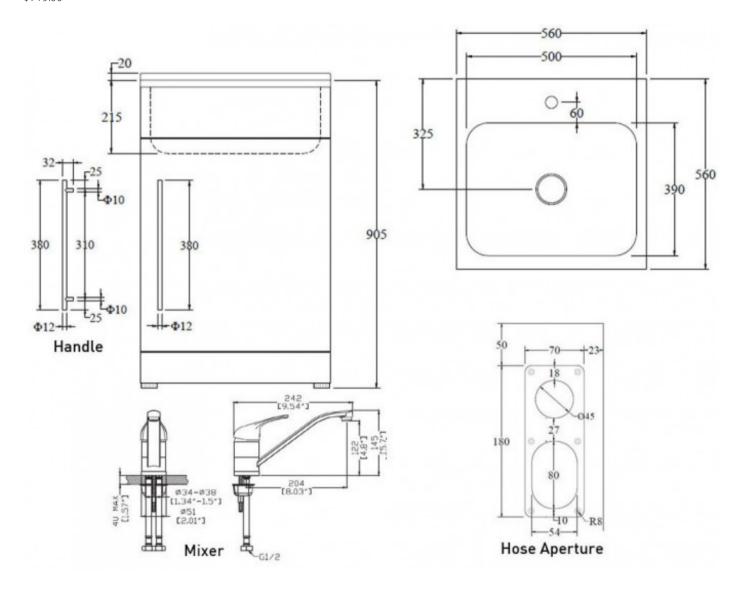

## LAVARE ECO DOOR LAUNDRY TUB 560 X 560 X 905

**ELEMENTI** 

T560DOECO \$719.00