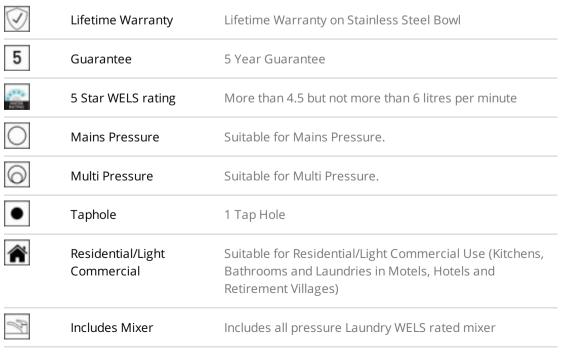

## **Robertson NZ Limited**

Showroom: 25 Vestey Dr, Mt Wellington, Auckland, 1060

Phone: (64) 9 573 0490

| П            | Hose Tails               | Mixer specifically designed for the Laundry with 450mm hose tails |
|--------------|--------------------------|-------------------------------------------------------------------|
| 旦            | Adjustable Feet          | Easily adjustable levelling feet                                  |
| $\leq$       | Wooden Internal<br>Shelf | Wooden Internal Shelf, great for storage                          |
|              | Pressed Bowl             | Pressed seamless 30 litre Stainless Steel bowl                    |
| 5            | Side Hose Ports          | Side hose ports and pipe work included (reversible)               |
| <i>3</i> //e | Hot & Cold Valves        | Hot and cold 3 way washing machine valves                         |
| 9            | Easy Grip Handle         | Easy grip mental bar handle                                       |
| 04 <u>0</u>  | Powder Coated            | Stong and robust powder coated galvanised steel cabinet           |
| G            | Swivel Spout             | The Swivel spout provides space, flexibility and ease of use.     |