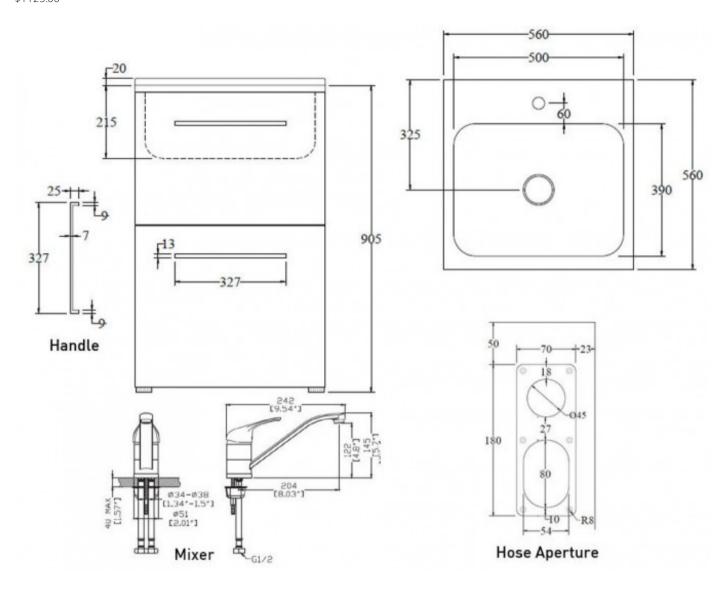

## LAVARE LAVARE 2X DRAWER LAUNDRY TUB 560 X 560 X 905

**ELEMENTI** 

T560DRW \$1125.00

| $\bigcirc$      | Lifetime Warranty               | Lifetime Warranty on Stainless Steel Bowl                                                                                         |
|-----------------|---------------------------------|-----------------------------------------------------------------------------------------------------------------------------------|
| 5               | Guarantee                       | 5 Year Guarantee                                                                                                                  |
| MATERIAL STATES | 5 Star WELS rating              | More than 4.5 but not more than 6 litres per minute                                                                               |
| $\bigcirc$      | Mains Pressure                  | Suitable for Mains Pressure.                                                                                                      |
| 0               | Multi Pressure                  | Suitable for Multi Pressure.                                                                                                      |
| •               | Taphole                         | 1 Tap Hole                                                                                                                        |
| â               | Residential/Light<br>Commercial | Suitable for Residential/Light Commercial Use (Kitchens,<br>Bathrooms and Laundries in Motels, Hotels and<br>Retirement Villages) |
| P               | Includes Mixer                  | Includes all pressure Laundry WELS rated mixer                                                                                    |

## **Robertson NZ Limited**

Showroom: 25 Vestey Dr, Mt Wellington, Auckland, 1060

Phone: (64) 9 573 0490

| П    | Hose Tails                  | Mixer specifically designed for the Laundry with 450mm hose tails |
|------|-----------------------------|-------------------------------------------------------------------|
|      | Adjustable Feet             | Easily adjustable levelling feet                                  |
|      | Double Skinned Door         | Full double skinned door for improved durability                  |
|      | Pressed Bowl                | Pressed seamless 30 litre Stainless Steel bowl                    |
| 1    | Side Hose Ports             | Side hose ports and pipe work included (reversible)               |
| 9/2  | Hot & Cold Valves           | Hot and cold 3 way washing machine valves                         |
| n    | Easy Grip Handle            | Easy grip mental bar handle                                       |
| od[] | Powder Coated               | Stong and robust powder coated galvanised steel cabinet           |
| Œ    | Soft Close Drawer<br>System | Incorporates Soft Close Drawer System.                            |
| G    | Swivel Spout                | The Swivel spout provides space, flexibility and ease of use.     |