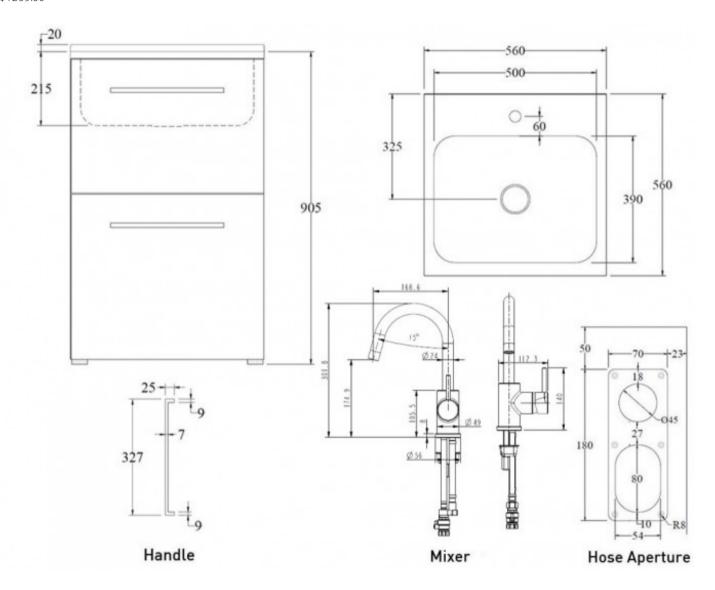

## LAVARE 2X DRAWER GOOSE NECK LAUNDRY TUB 560 X 560 X 905

**ELEMENTI** 

T560DRWGN \$1209.00

robertson BATHWARE

| $\bigcirc$        | Lifetime Warranty                    | Lifetime Warranty on Stainless Steel Bowl                                                                                         |
|-------------------|--------------------------------------|-----------------------------------------------------------------------------------------------------------------------------------|
| 5                 | Guarantee                            | 5 Year Guarantee                                                                                                                  |
| MACES<br>NATIONAL | 5 Star WELS rating                   | More than 4.5 but not more than 6 litres per minute                                                                               |
| $\bigcirc$        | Mains Pressure                       | Suitable for Mains Pressure.                                                                                                      |
| 0                 | Multi Pressure                       | Suitable for Multi Pressure.                                                                                                      |
| •                 | Taphole                              | 1 Tap Hole                                                                                                                        |
| â                 | Residential/Light<br>Commercial      | Suitable for Residential/Light Commercial Use (Kitchens,<br>Bathrooms and Laundries in Motels, Hotels and<br>Retirement Villages) |
| 7                 | Includes Goose Neck<br>Laundry Mixer | Includes all pressure WELS rated mixer                                                                                            |
|                   |                                      |                                                                                                                                   |

## **Robertson NZ Limited**

Showroom: 25 Vestey Dr, Mt Wellington, Auckland, 1060

Phone: (64) 9 573 0490

| П    | Hose Tails                  | Mixer specifically designed for the Laundry with 450mm hose tails |
|------|-----------------------------|-------------------------------------------------------------------|
|      | Adjustable Feet             | Easily adjustable levelling feet                                  |
|      | Double Skinned Door         | Full double skinned door for improved durability                  |
|      | Pressed Bowl                | Pressed seamless 30 litre Stainless Steel bowl                    |
| 1    | Side Hose Ports             | Side hose ports and pipe work included (reversible)               |
| 9/2  | Hot & Cold Valves           | Hot and cold 3 way washing machine valves                         |
| n    | Easy Grip Handle            | Easy grip mental bar handle                                       |
| od[] | Powder Coated               | Stong and robust powder coated galvanised steel cabinet           |
| Œ    | Soft Close Drawer<br>System | Incorporates Soft Close Drawer System.                            |
| G    | Swivel Spout                | The Swivel spout provides space, flexibility and ease of use.     |