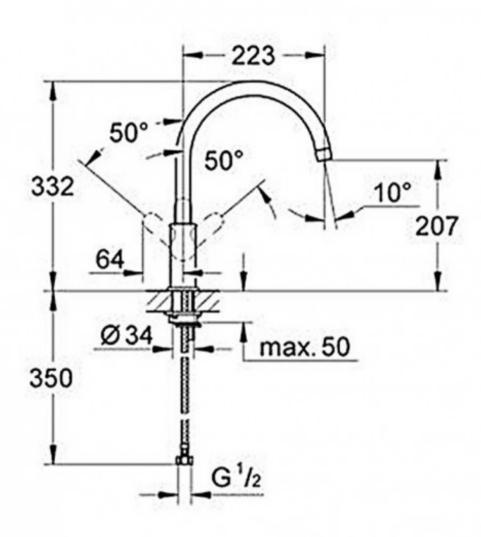

## **Robertson NZ Limited**

Showroom: 25 Vestey Dr, Mt Wellington, Auckland, 1060

Phone: (64) 9 573 0490

|   | Grohe Quality | Designed & Engineered in Germany |
|---|---------------|----------------------------------|
| G | Swivel Spout  |                                  |