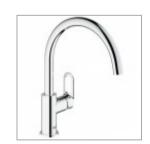

BauLoop brings lightness to its surroundings through its striking loop-shaped lever handle and cylindrical body. Featuring the signature GROHE design elements, the collection carries its minimalist design ethos over a number of draw-off points and includes a faucet for vessel basins.