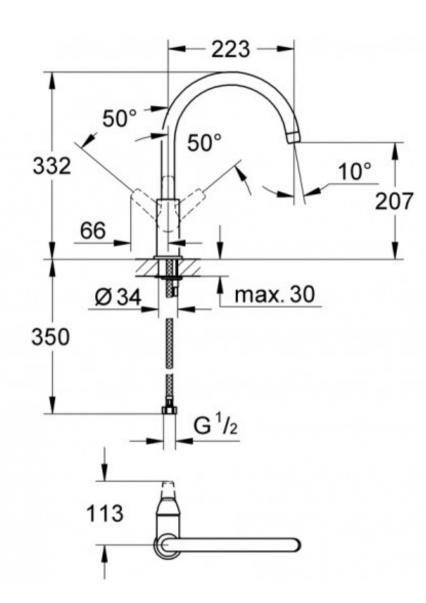

## BAUFLOW KITCHEN MIXER SWIVEL SPOUT CHROME

31230000 \$449.00

| 15              | Guarantee                       | 15 Year Guarantee                                                                                                                 |
|-----------------|---------------------------------|-----------------------------------------------------------------------------------------------------------------------------------|
| MATER<br>NATING | 4 Star WELS rating              | More than 6.0 but not more than 7.5 litres per minute.                                                                            |
| 0               | Mains Pressure                  | Suitable for Mains Pressure.                                                                                                      |
| Â               | Residential/Light<br>Commercial | Suitable for Residential/Light Commercial Use (Kitchens,<br>Bathrooms and Laundries in Motels, Hotels and<br>Retirement Villages) |
| *               | Grohe SilkMove                  | Smoothest handling for effortless precision and ultimate comfort for a lifetime.                                                  |
|                 | Grohe Light                     | Developed to minimise the presence of lead and nickel in drinking water                                                           |
| ( <b>\$</b>     | Grohe StarLight                 | Made-to-last surfaces ranging from precious matt to shiny like a diamond.                                                         |