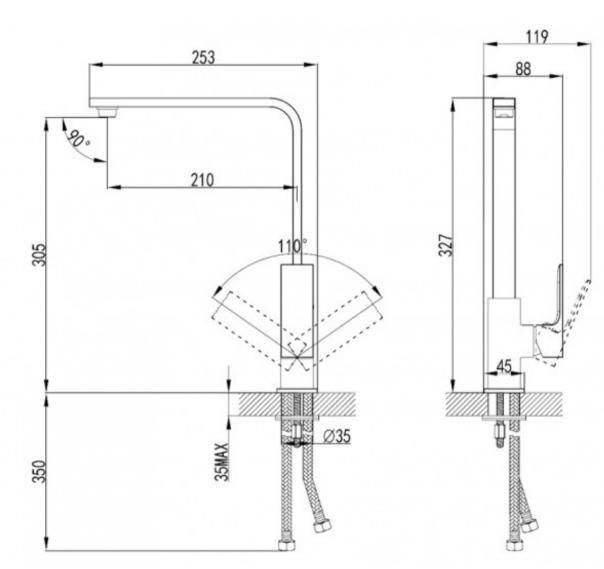

## ACUTO KITCHEN MIXER

44334.02 \$309.00

| 5                  | Guarantee                       | 5 Year Guarantee                                                                   |
|--------------------|---------------------------------|------------------------------------------------------------------------------------|
| VIAL IN<br>ANYTHIN | 5 Star WELS rating              | More than 4.5 but not more than 6 litres per minute                                |
| 0                  | Mains Pressure                  | Suitable for Mains Pressure.                                                       |
|                    | Residential/Light<br>Commercial | Suitable for Residential use                                                       |
| ${\star}$          | Flawless Finish                 | Advanced plating provides a durable surface with a long lasting finish             |
| (                  | Effortless Control              | Advanced cartridge technology provides a wide operating angle and smooth operation |
|                    | Smooth Flow                     | Aerator reduces scaling while delivering a smooth even flow                        |

robertson® BATHWARE

Swivel Spout

The Swivel spout provides space, flexibility and ease of use.

A sharp geometric look combined with quality components define this range by Elementi. The perfect addition to the modern bathroom.