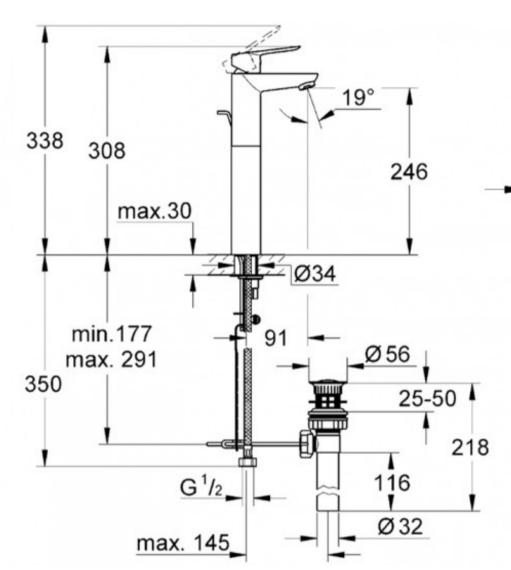

## BAULOOP XL SIZE BASIN MIXER CHROME

50°

50°

32856000 \$409.00

| 15 | Guarantee                       | 15 Year Guarantee                                                                                                                 |
|----|---------------------------------|-----------------------------------------------------------------------------------------------------------------------------------|
|    | 0 Star WELS rating.             | More than 16 litres per minute or failing the performance requirements.                                                           |
| 0  | Mains Pressure                  | Suitable for Mains Pressure.                                                                                                      |
| Â  | Residential/Light<br>Commercial | Suitable for Residential/Light Commercial Use (Kitchens,<br>Bathrooms and Laundries in Motels, Hotels and<br>Retirement Villages) |
| *  | Grohe SilkMove                  | Smoothest handling for effortless precision and ultimate comfort for a lifetime.                                                  |
| ٩  | Grohe Light                     | Developed to minimise the presence of lead and nickel in drinking water                                                           |
| 1  | Grohe StarLight                 | Made-to-last surfaces ranging from precious matt to shiny like a diamond.                                                         |

## robertson<sup>®</sup> <u>Bathware</u>

Robertson NZ Limited Showroom: 25 Vestey Dr, Mt Wellington, Auckland, 1060 Phone: (64) 9 573 0490

| Ī | Pop-up Waste  | Includes Pop-up Waste.           |
|---|---------------|----------------------------------|
|   | Grohe Quality | Designed & Engineered in Germany |