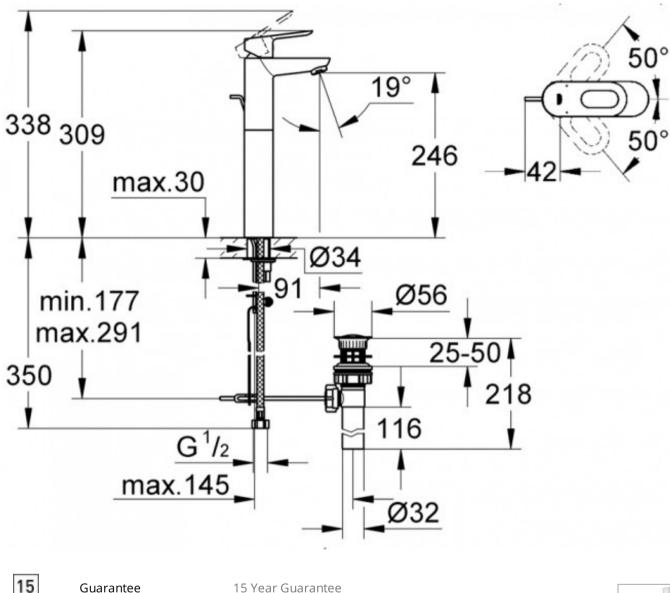

## BAUEDGE XL SIZE BASIN MIXER CHROME

32860000 \$409.00

| 15         | Guarantee                       | 15 Year Guarantee                                                                                                                 |
|------------|---------------------------------|-----------------------------------------------------------------------------------------------------------------------------------|
|            | 0 Star WELS rating.             | More than 16 litres per minute or failing the performance requirements.                                                           |
| $\bigcirc$ | Mains Pressure                  | Suitable for Mains Pressure.                                                                                                      |
|            | Residential/Light<br>Commercial | Suitable for Residential/Light Commercial Use (Kitchens,<br>Bathrooms and Laundries in Motels, Hotels and<br>Retirement Villages) |
| *          | Grohe SilkMove                  | Smoothest handling for effortless precision and ultimate comfort for a lifetime.                                                  |
| <b>₩</b> ] | Grohe StarLight                 | Made-to-last surfaces ranging from precious matt to shiny like a diamond.                                                         |
| Ī          | Pop-up Waste                    | Includes Pop-up Waste.                                                                                                            |
|            |                                 |                                                                                                                                   |