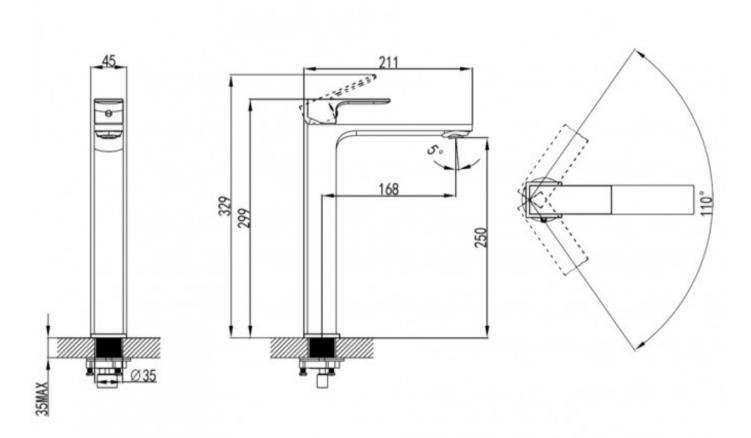

## ACUTO EXTENDED HEIGHT BASIN MIXER

**ELEMENTI** 

44332.02 \$395.00

| 5                   | Guarantee                       | 5 Year Guarantee                                                                   |
|---------------------|---------------------------------|------------------------------------------------------------------------------------|
| 900 (18<br>8A719-0) | 5 Star WELS rating              | More than 4.5 but not more than 6 litres per minute                                |
| $\bigcirc$          | Mains Pressure                  | Suitable for Mains Pressure.                                                       |
|                     | Residential/Light<br>Commercial | Suitable for Residential use                                                       |
| $\cancel{\sim}$     | Flawless Finish                 | Advanced plating provides a durable surface with a long lasting finish             |
| 0                   | Effortless Control              | Advanced cartridge technology provides a wide operating angle and smooth operation |
| \$                  | Smooth Flow                     | Aerator reduces scaling while delivering a smooth even flow                        |
|                     |                                 |                                                                                    |