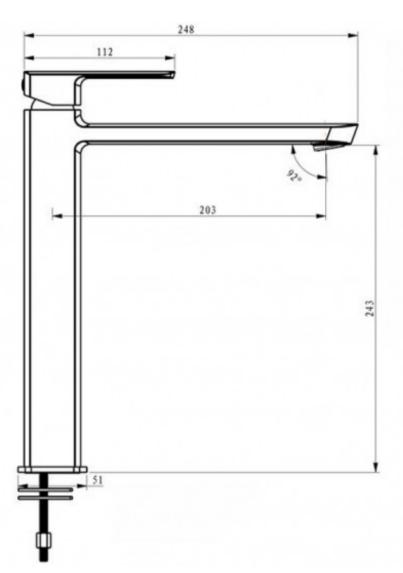

## ION EXTENDED HEIGHT BASIN MIXER CHROME

With flat profiling of the lever and spout combined with sleek lines and stylishly good looks, the new ION tapware collection from Elementi is a superior product in both looks (available in 3 finishes) and performance.