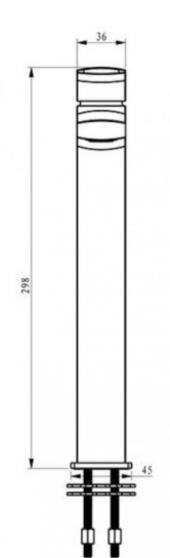

## ION EXTENDED HEIGHT BASIN MIXER CHROME

## ELEMENTI

10

44252.02 \$529.00





| 5            | Guarantee          | 5 Year Guarantee on Coloured Finishes                                         |
|--------------|--------------------|-------------------------------------------------------------------------------|
| 5            | Guarantee          | 5 Year Guarantee                                                              |
| ACTING DATE: | 4 Star WELS rating | More than 6.0 but not more than 7.5 litres per minute.<br>Mains Pressure      |
| NATION D     | 5 Star WELS rating | More than 4.5 but not more than 6 litres per minute.<br>Low/ Unequal Pressure |
| 0            | Mains Pressure     | Suitable for Mains<br>Pressure.                                               |
| 0            | Multi Pressure     | Suitable for Multi<br>Pressure.