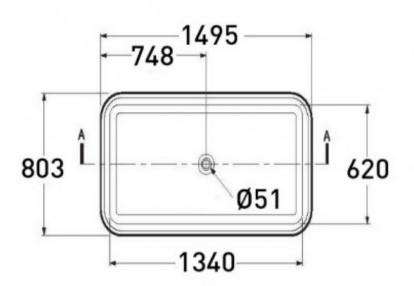

## EDGE QUARRYCAST FREESTANDING BATH 1495 X 803 X 600

victoria  $\oplus$  albert<sup>\*</sup>

52082.10 \$8315.00

| 600 |   |    |   |
|-----|---|----|---|
| Ļ   | L |    |   |
|     | - | 62 | 0 |

| 25                                                                                                                                                                                                                                                                                                                                                                                                                                                                                                                                                                                                                                                                                                                                                                                                                                                                                                                                                                                                                                                                                                                                                                                                                                                                                                                                                                                                                                                                                                                                                                                                                                                                                                                                                                                                                                                                                                                                                                                                                                                                                                                             | Guarantee       | 25 Year Guarantee                                                                                                                                                 |
|--------------------------------------------------------------------------------------------------------------------------------------------------------------------------------------------------------------------------------------------------------------------------------------------------------------------------------------------------------------------------------------------------------------------------------------------------------------------------------------------------------------------------------------------------------------------------------------------------------------------------------------------------------------------------------------------------------------------------------------------------------------------------------------------------------------------------------------------------------------------------------------------------------------------------------------------------------------------------------------------------------------------------------------------------------------------------------------------------------------------------------------------------------------------------------------------------------------------------------------------------------------------------------------------------------------------------------------------------------------------------------------------------------------------------------------------------------------------------------------------------------------------------------------------------------------------------------------------------------------------------------------------------------------------------------------------------------------------------------------------------------------------------------------------------------------------------------------------------------------------------------------------------------------------------------------------------------------------------------------------------------------------------------------------------------------------------------------------------------------------------------|-----------------|-------------------------------------------------------------------------------------------------------------------------------------------------------------------|
| and the second s | Dimensions      | 1495 (L) x 803 (W) x 600 (H)mm                                                                                                                                    |
| Â                                                                                                                                                                                                                                                                                                                                                                                                                                                                                                                                                                                                                                                                                                                                                                                                                                                                                                                                                                                                                                                                                                                                                                                                                                                                                                                                                                                                                                                                                                                                                                                                                                                                                                                                                                                                                                                                                                                                                                                                                                                                                                                              | Residential Use | Suitable for Residential/Light Commercial Use (Kitchens,<br>Bathrooms and Laundries in Motels, Hotels and<br>Retirement Villages)                                 |
|                                                                                                                                                                                                                                                                                                                                                                                                                                                                                                                                                                                                                                                                                                                                                                                                                                                                                                                                                                                                                                                                                                                                                                                                                                                                                                                                                                                                                                                                                                                                                                                                                                                                                                                                                                                                                                                                                                                                                                                                                                                                                                                                | Commercial Use  | Suitable for commercial use.                                                                                                                                      |
| Ť                                                                                                                                                                                                                                                                                                                                                                                                                                                                                                                                                                                                                                                                                                                                                                                                                                                                                                                                                                                                                                                                                                                                                                                                                                                                                                                                                                                                                                                                                                                                                                                                                                                                                                                                                                                                                                                                                                                                                                                                                                                                                                                              | Capacity        | 353 Litres                                                                                                                                                        |
| -                                                                                                                                                                                                                                                                                                                                                                                                                                                                                                                                                                                                                                                                                                                                                                                                                                                                                                                                                                                                                                                                                                                                                                                                                                                                                                                                                                                                                                                                                                                                                                                                                                                                                                                                                                                                                                                                                                                                                                                                                                                                                                                              | Outdoor Use     | Can be installed inside or outdoors.                                                                                                                              |
| Qc                                                                                                                                                                                                                                                                                                                                                                                                                                                                                                                                                                                                                                                                                                                                                                                                                                                                                                                                                                                                                                                                                                                                                                                                                                                                                                                                                                                                                                                                                                                                                                                                                                                                                                                                                                                                                                                                                                                                                                                                                                                                                                                             | Quarrycast      | QUARRYCAST® material is made from a finely ground volcanic limestone and resin mix. 100% one piece, hand finished and packed with naturally desirable properties. |