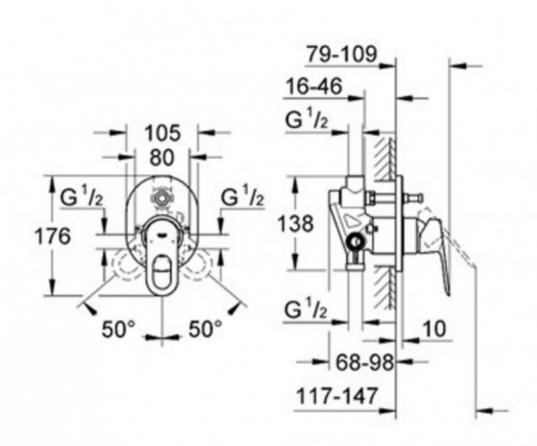

## BAULOOP DIVERTER MIXER INCL VALVE

29041000 \$449.00

| 15      | Guarantee                       | 15 Year Guarantee                                                                |
|---------|---------------------------------|----------------------------------------------------------------------------------|
| 0       | Mains Pressure                  | Suitable for Mains Pressure.                                                     |
|         | Residential/Light<br>Commercial | Suitable for Residential Use                                                     |
| <b></b> | Grohe SilkMove                  | Smoothest handling for effortless precision and ultimate comfort for a lifetime. |
| [♥]     | Grohe StarLight                 | Made-to-last surfaces ranging from precious matt to shiny like a diamond.        |
|         | Grohe Quality                   | Designed & Engineered in Germany                                                 |