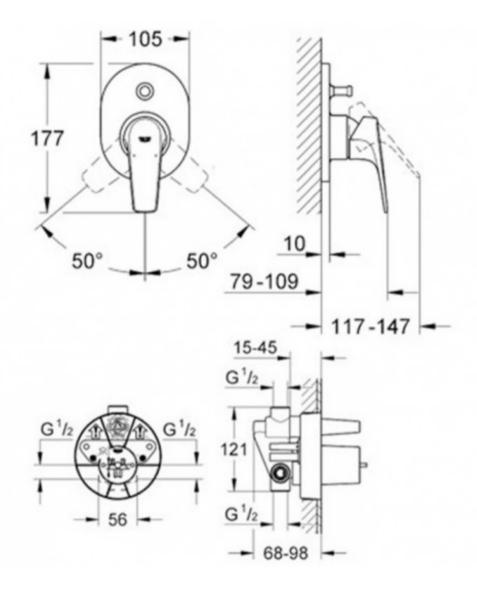

## BAUFLOW AUTOMATIC DIVERTER MIXER INCL VALVE

robertson BATHWARE

29045000 \$449.00

| 15          | Guarantee                       | 15 Year Guarantee                                                                |
|-------------|---------------------------------|----------------------------------------------------------------------------------|
| $\bigcirc$  | Mains Pressure                  | Suitable for Mains Pressure.                                                     |
| <b>^</b>    | Residential/Light<br>Commercial | Suitable for residential & light commercial use.                                 |
| <b></b>     | Grohe SilkMove                  | Smoothest handling for effortless precision and ultimate comfort for a lifetime. |
| <b>(</b>    | Grohe Light                     | Developed to minimise the presence of lead and nickel in drinking water          |
| <b>[</b> ♥] | Grohe StarLight                 | Made-to-last surfaces ranging from precious matt to shiny like a diamond.        |
|             | Grohe Quality                   | Designed & Engineered in Germany                                                 |