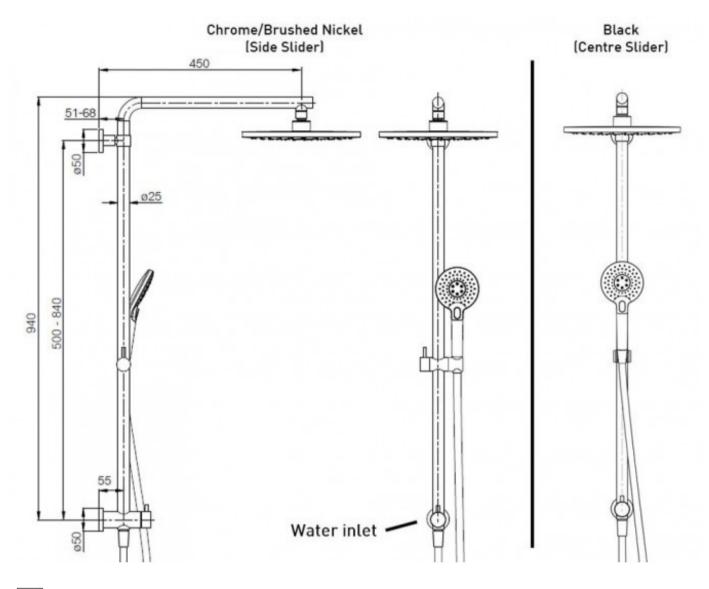

## SPLASH PLUS COLUMN SHOWER CHROME

40361.02 \$1249.00

## **ELEMENTI**

|                                 | 2 Year Guarantee on non chrome finish                                                                                                                                          |
|---------------------------------|--------------------------------------------------------------------------------------------------------------------------------------------------------------------------------|
| Guarantee                       | 5 Year Guarantee                                                                                                                                                               |
| 3 Star WELS rating              | More than 7.5 but not more than 9 litres per minute.                                                                                                                           |
| Residential/Light<br>Commercial | Suitable for Residential use                                                                                                                                                   |
| Flawless Finish                 | Advanced plating provides a durable surface with a long lasting finish                                                                                                         |
| Aqua Air Technology             | Air injected water offers a better showering experience using up to 50% less water. The air and water mix provides superb flow performance that is both soft and invigorating. |
|                                 | 3 Star WELS rating  Residential/Light Commercial  Flawless Finish                                                                                                              |

## **Robertson NZ Limited**

Showroom: 25 Vestey Dr, Mt Wellington, Auckland, 1060 Phone: (64) 9 573 0490

| []t       | Adjustable Fixation                               | Ideal for renovations, many of our slide rails have adjustable fixings allowing you to fit existing fixings of the slide shower you are replacing.                             |
|-----------|---------------------------------------------------|--------------------------------------------------------------------------------------------------------------------------------------------------------------------------------|
| •€·       | Hardened Durable<br>Finish                        | Black & Brushed Nickel Finishes involve a sprayed on Acrylic coating that is oven dried to produce the hardened durability finished product.                                   |
| ŢĎ        | Lever Slider                                      | Single lever to adjust slider to adjust hand piece height.                                                                                                                     |
| Ÿ         | Centre Slider                                     | Adjustment slider that allows hand piece to be positioned centre of rail (not offset). Perfect for over the bath applications.                                                 |
| <b>\$</b> | Aquabella Check<br>Valve                          | All Aquabella hand showers are fitted with a Neoperl Combined Check Valve and Flow Regulator – Neoperl Part Number 31.2015.1 in accordance with the New Zealand Building Code. |
| +         | Swiss Design                                      | Swiss Design & Engineering                                                                                                                                                     |
|           | Sprayed on Acrylic<br>Coating (BRUSHED<br>NICKEL) | Oven dried to produce hardened durability for the finished product                                                                                                             |
| · (·      | Gun Metal Physical<br>Vapor Deposition<br>(PVD)   | A thin metal-spray coating in the form of very thin layers is applied using PVD process with additional spray finish to achieve a dark color tone for Gun Metal finish.        |