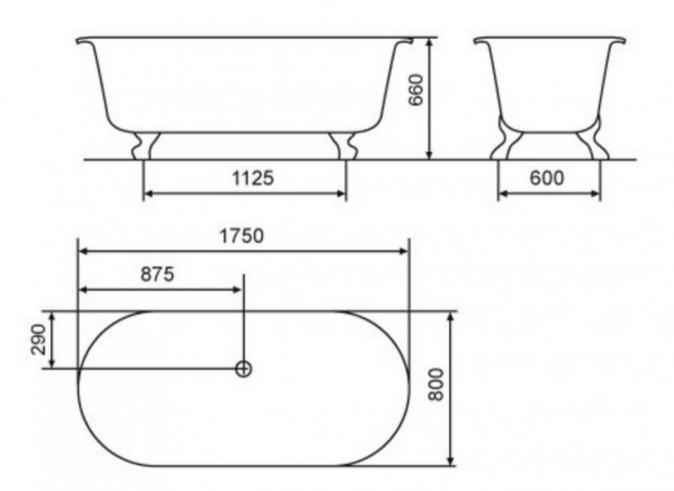

## CHESHIRE QUARRYCAST FREESTANDING BATH 1750 X 800 X 660 INCL QUARRYCAST FEET

victoria  $\oplus$  albert<sup>\*</sup>

52023.10 \$3319.00

| 25               | Guarantee       | 25 Year Guarantee                                                                                                                                                 |
|------------------|-----------------|-------------------------------------------------------------------------------------------------------------------------------------------------------------------|
| der la constante | Dimensions      | 1750 (L) x 800 (W) x 660 (H)mm                                                                                                                                    |
| Â                | Residential Use | Suitable for Residential/Light Commercial Use (Kitchens,<br>Bathrooms and Laundries in Motels, Hotels and<br>Retirement Villages)                                 |
|                  | Commercial Use  | Suitable for commercial use.                                                                                                                                      |
| Ť                | Capacity        | 273 Litres                                                                                                                                                        |
| <b>2</b>         | Outdoor Use     | Can be installed inside or outdoors.                                                                                                                              |
| Qc               | Quarrycast      | QUARRYCAST® material is made from a finely ground volcanic limestone and resin mix. 100% one piece, hand finished and packed with naturally desirable properties. |