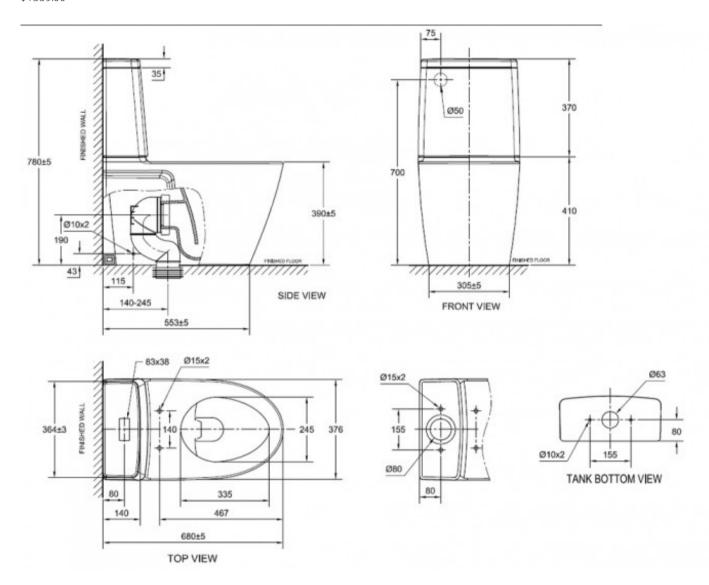

## **Robertson NZ Limited**

Showroom: 25 Vestey Dr, Mt Wellington, Auckland, 1060

Phone: (64) 9 573 0490

| 6                            | Double Vortex<br>Flushing System | Maximum flushing performance, with minimum water usage. The design of the bowl propels the water forward and creates a strong flushing momentum.                                                                                                             |
|------------------------------|----------------------------------|--------------------------------------------------------------------------------------------------------------------------------------------------------------------------------------------------------------------------------------------------------------|
| <b></b>                      | Set Out: S Pan                   | 140-245mm                                                                                                                                                                                                                                                    |
| 1                            | Set Out: P Pan                   | 190mm                                                                                                                                                                                                                                                        |
| <b>(2)</b>                   | Soft Close Seat                  | The Soft Close automatic closure system finally puts an end to noisy closing WC seats. Just a fingertip touch and the lid closes all by itself, gently and silently.                                                                                         |
| Ø                            | Anti Bacterial Finish            | Pre-built with an antibacterial glaze that effectively Kills 99% of bacteria.                                                                                                                                                                                |
|                              | BTW CC Toilet Suite              | The back to wall (BTW) close coupled (CC) toilet suite adds a streamlined, modern look to any bathroom. Positioned flush with the wall, there is no gap behind and all waste and inlet pipes are concealed, with the cistern then positioned above the bowl. |
| $\stackrel{\circ}{\uparrow}$ | Top left water inlet             |                                                                                                                                                                                                                                                              |