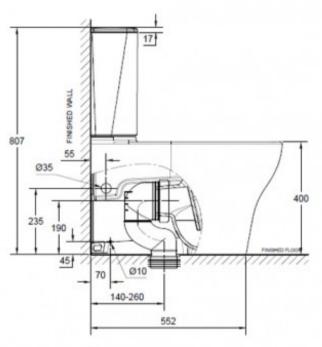

## CYGNET HYGIENE SQ CISTERN CC BTW SUITE BOTTOM INLET SOFT CLOSE

American Standard

12770.10 \$1099.00







| 1                | Guarantee                       | 1 Year Guarantee on toilet seat and cistern parts                                                                                 |
|------------------|---------------------------------|-----------------------------------------------------------------------------------------------------------------------------------|
| 10               | Guarantee                       | 10 Year Guarantee on Vitreous China *Applicable for<br>American Standard products purchased November 2018<br>onward               |
| MAN 12<br>NATION | 4 Star WELS rating              | More than 6.0 but not more than 7.5 litres per minute.                                                                            |
| Â                | Residential/Light<br>Comm