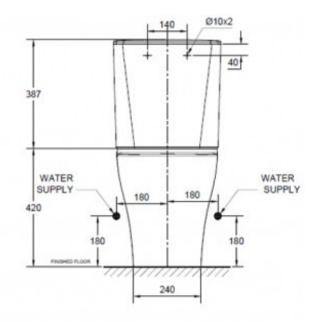

## CYGNET HYGIENE SQ CISTERN CC BTW SUITE BOTTOM INLET SOFT CLOSE

American Standard

12770.10 \$1099.00







| 1                | Guarantee                       | 1 Year Guarantee on toilet seat and cistern parts                                                                                 |
|------------------|---------------------------------|-----------------------------------------------------------------------------------------------------------------------------------|
| 10               | Guarantee                       | 10 Year Guarantee on Vitreous China *Applicable for<br>American Standard products purchased November 2018<br>onward               |
| MAN 12<br>NATION | 4 Star WELS rating              | More than 6.0 but not more than 7.5 litres per minute.                                                                            |
| Â                | Residential/Light<br>Commer