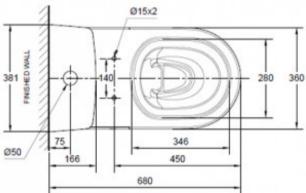

## CYGNET HYGIENE SQ CISTERN CC BTW SUITE BOTTOM INLET SOFT CLOSE

American Standard

12770.10 \$1099.00







| 1                | Guarantee                       | 1 Year Guarantee on toilet seat and cistern parts                                                                                 |
|------------------|---------------------------------|-----------------------------------------------------------------------------------------------------------------------------------|
| 10               | Guarantee                       | 10 Year Guarantee on Vitreous China *Applicable for<br>American Standard products purchased November 2018<br>onward               |
| MAN 12<br>NATION | 4 Star WELS rating              | More than 6.0 but not more than 7.5 litres per minute.                                                                            |
| Â                | Residential/Light<br>Commerci