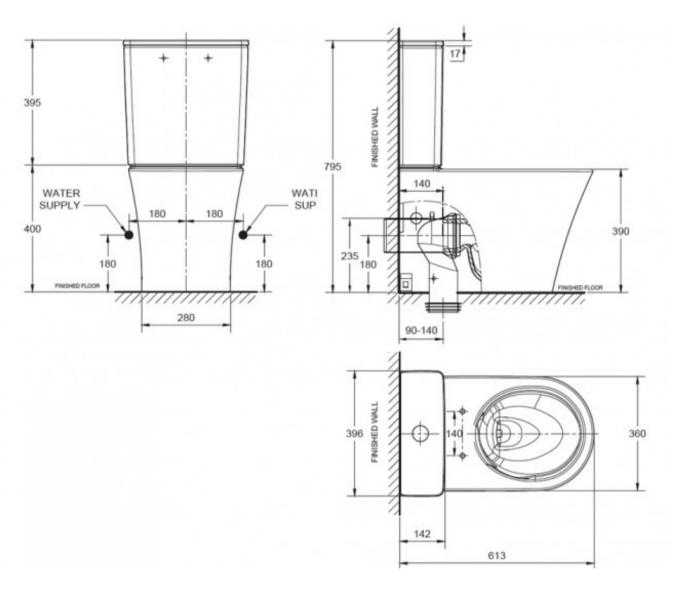

The Heron toilet suite now comes with an updated design that features a new low profile cistern lid that compliments a thinner soft close quick release seat for a more modern and sophisticated look and feel.

The new "Hygiene Rim" also features a rimless bowl for ease of cleaning, while being powered by Double Vortex flushing technology for maximum flushing performance.