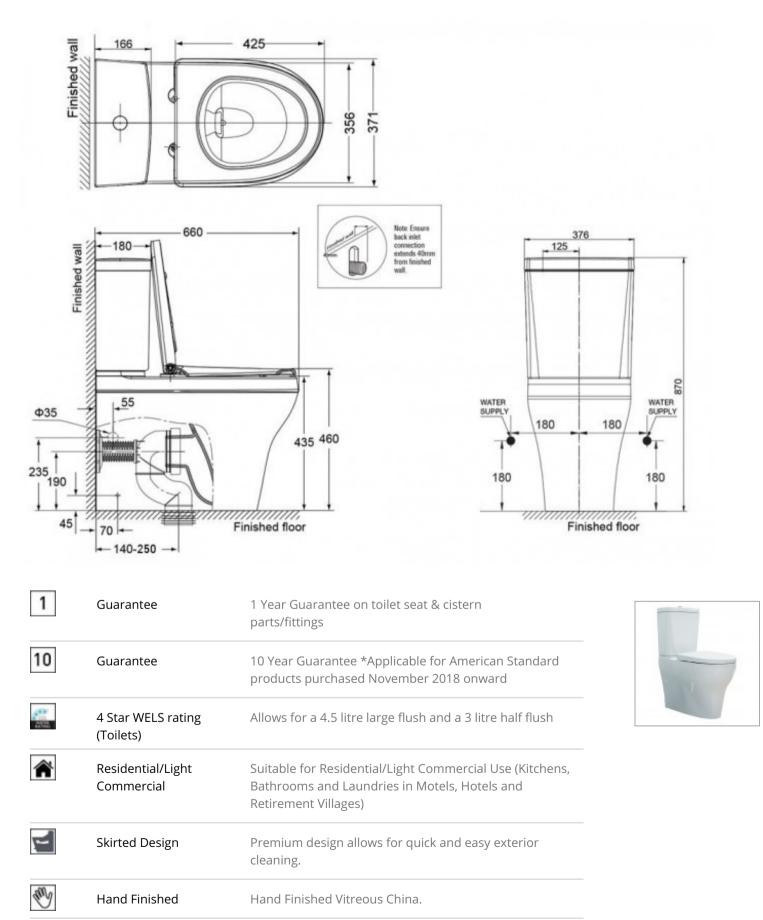

## CYGNET OVERHEIGHT SQUARE CC BTW TOILET SUITE - BOTTOM INLET SOFT CLOSE SEAT

American Standard

12985.10 \$1085.00

| *        | Quick Release       | Seat can easily be removed and just as easily reattached in an instant.                                                                                                                                                                                                  |
|----------|---------------------|--------------------------------------------------------------------------------------------------------------------------------------------------------------------------------------------------------------------------------------------------------------------------|
|          | Soft Close Seat     | The Soft Close automatic closure system finally puts an end to noisy closing WC seats. Just a fingertip touch and the lid closes all by itself, gently and silently.                                                                                                     |
| 7        | Overheight Toilet   | With a pan and seat up to 40mm higher than standard<br>toilets, the overheight toilet allows for easy transfer on<br>and off the seat. This not only makes life easier as we<br>increase in age, but is ideal for the elderly and those with<br>restricted movement.     |
| <b>L</b> | BTW CC Toilet Suite | The back to wall (BTW) close coupled (CC) toilet suite<br>adds a streamlined, modern look to any bathroom.<br>Positioned flush with the wall, there is no gap behind and<br>all waste and inlet pipes are concealed, with the cistern<br>then positioned above the bowl. |
| 0        | Dual Flush          | A Dual flush toilet provides the user with two flushing optionals (Full flush & half flush). Both practical and water efficient.                                                                                                                                         |