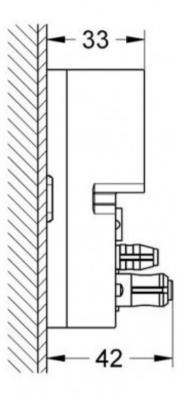

## BLUETOOTH UNIT FOR GROHE F DIGITAL DELUXE

36371000 \$1635.00

| Â | Residential/Light<br>Commercial | Suitable for Residential/Light Commercial Use (Kitchens,<br>Bathrooms and Laundries in Motels, Hotels and<br>Retirement Villages) |
|---|---------------------------------|-----------------------------------------------------------------------------------------------------------------------------------|
|   | Grohe Quality                   | Designed & Engineered in Germany                                                                                                  |