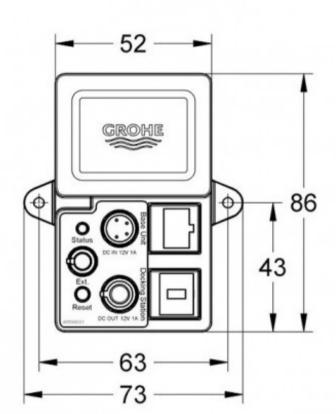

## BLUETOOTH UNIT FOR GROHE F DIGITAL DELUXE

36371000 \$1635.00

| Â | Residential/Light<br>Commercial | Suitable for Residential/Light Commercial Use (Kitchens,<br>Bathrooms and Laundries in Motels, Hotels and<br>Retirement Villages) |
|---|---------------------------------|-----------------------------------------------------------------------------------------------------------------------------------|
|   | Grohe Quality                   | Designed & Engineered in Germany                                                                                                  |