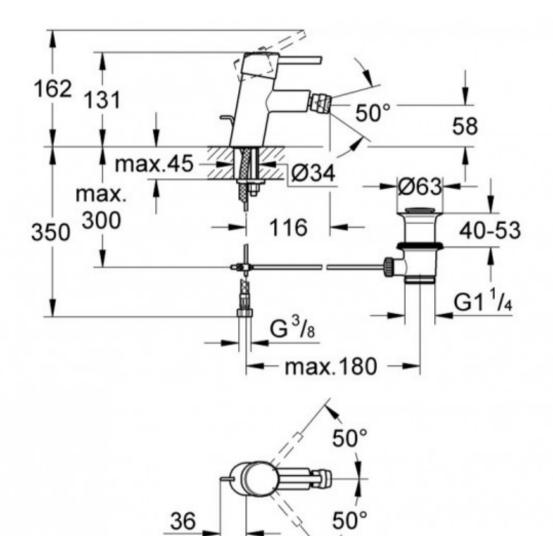

## CONCETTO BIDET MIXER CHROME

| 15          | Guarantee           | 15 Year Guarantee                                                                                                                 |
|-------------|---------------------|-----------------------------------------------------------------------------------------------------------------------------------|
| and an      | 1 Star WELS rating. | More than 12 but not more than 16 litres per minute.                                                                              |
| $\bigcirc$  | Mains Pressure      | Suitable for Mains Pressure.                                                                                                      |
| Â           | Residential Use     | Suitable for Residential/Light Commercial Use (Kitchens,<br>Bathrooms and Laundries in Motels, Hotels and<br>Retirement Villages) |
| *           | Grohe SilkMove      | Smoothest handling for effortless precision and ultimate comfort for a lifetime.                                                  |
| <b>(b</b> ) | Grohe Light         | Developed to minimise the presence of lead and nickel in drinking water                                                           |
| (\#)        | Grohe StarLight     | Made-to-last surfaces ranging from precious matt to shiny like a diamond.                                                         |