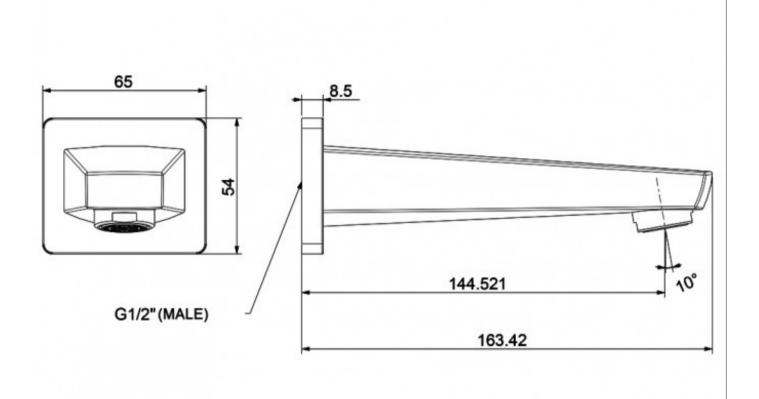

## CONCEPT BATH SPOUT 144MM CHROME

American Standard

74025.02 \$115.00

| 7  | Guarantee                       | 7 Year Guarantee                                                                                                                  |  |
|----|---------------------------------|-----------------------------------------------------------------------------------------------------------------------------------|--|
| Â  | Residential/Light<br>Commercial | Suitable for Residential/Light Commercial Use (Kitchens,<br>Bathrooms and Laundries in Motels, Hotels and<br>Retirement Villages) |  |
| ++ | DuraShine                       | Shiny chrome finishing gives an enduring brilliance.                                                                              |  |