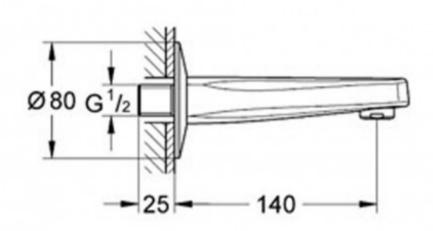

## **BAUFLOW/CURVE BATH SPOUT CHROME**

13252000 \$165.00

| 15  | Guarantee       | 15 Year Guarantee                                                                                                                 |
|-----|-----------------|-----------------------------------------------------------------------------------------------------------------------------------|
|     | Residential Use | Suitable for Residential/Light Commercial Use (Kitchens,<br>Bathrooms and Laundries in Motels, Hotels and<br>Retirement Villages) |
|     | Grohe Light     | Developed to minimise the presence of lead and nickel in drinking water                                                           |
| [♥] | Grohe StarLight | Made-to-last surfaces ranging from precious matt to shiny like a diamond.                                                         |
|     | Grohe Quality   | Designed & Engineered in Germany                                                                                                  |