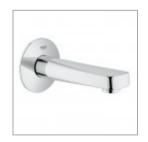

## **BAUFLOW/CURVE BATH SPOUT CHROME**

13252000 \$165.00

| 15  | Guarantee       | 15 Year Guarantee                                                                                                                 |
|-----|-----------------|-----------------------------------------------------------------------------------------------------------------------------------|
|     | Residential Use | Suitable for Residential/Light Commercial Use (Kitchens,<br>Bathrooms and Laundries in Motels, Hotels and<br>Retirement Villages) |
|     | Grohe Light     | Developed to minimise the presence of lead and nickel in drinking water                                                           |
| [♥] | Grohe StarLight | Made-to-last surfaces ranging from precious matt to shiny like a diamond.                                                         |
|     | Grohe Quality   | Designed & Engineered in Germany                                                                                                  |

The flowing transition from spout to body brings movement and vitality.