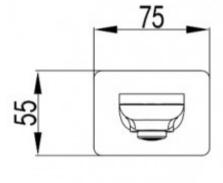

## ACUTO BATH SPOUT

44340.02 \$109.00 ELEMENTI

| 5            | Guarantee                       | 5 Year Guarantee                                                       |
|--------------|---------------------------------|------------------------------------------------------------------------|
| $\bigcirc$   | Mains Pressure                  | Suitable for Mains Pressure.                                           |
| Â            | Residential/Light<br>Commercial | Suitable for Residential use                                           |
| ${\not\sim}$ | Flawless Finish                 | Advanced plating provides a durable surface with a long lasting finish |
|              | Smooth Flow                     | Aerator reduces scaling while delivering a smooth even flow            |