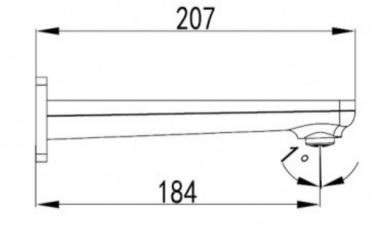

## ACUTO BATH SPOUT

44340.02 \$109.00 ELEMENTI

| 5            | Guarantee                       | 5 Year Guarantee                                                       |
|--------------|---------------------------------|------------------------------------------------------------------------|
| $\bigcirc$   | Mains Pressure                  | Suitable for Mains Pressure.                                           |
| Â            | Residential/Light<br>Commercial | Suitable for Residential use                                           |
| ${\not\sim}$ | Flawless Finish                 | Advanced plating provides a durable surface with a long lasting finish |
|              | Smooth Flow                     | Aerator reduces scaling while delivering a smooth even flow            |