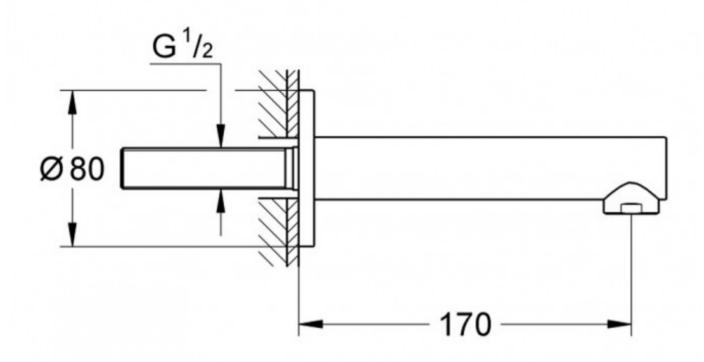

## **CONCETTO BATH SPOUT CHROME**

13280001 \$375.00

| 15           | Guarantee       | 15 Year Guarantee                                                                                                                 |
|--------------|-----------------|-----------------------------------------------------------------------------------------------------------------------------------|
|              | Residential Use | Suitable for Residential/Light Commercial Use (Kitchens,<br>Bathrooms and Laundries in Motels, Hotels and<br>Retirement Villages) |
|              | Grohe Light     | Developed to minimise the presence of lead and nickel in drinking water                                                           |
| ( <b>*</b> ) | Grohe StarLight | Made-to-last surfaces ranging from precious matt to shiny like a diamond.                                                         |
|              | Grohe Quality   | Designed & Engineered in Germany                                                                                                  |
| <b>②</b>     | Design Award    | Good Design Japan 2011                                                                                                            |
| ili          | Design Award    | IF Product Design 2011                                                                                                            |
|              |                 |                                                                                                                                   |