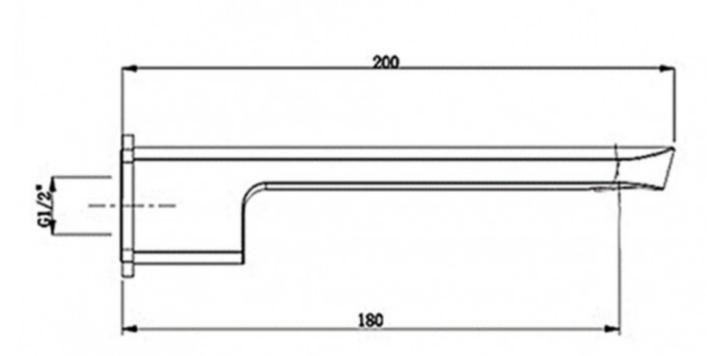

## ION BATH SPOUT CHROME

44250.02 \$189.00

| 5 | Guarantee                       | 5 Year Guarantee on Coloured Finishes                                                                                             |  |
|---|---------------------------------|-----------------------------------------------------------------------------------------------------------------------------------|--|
| 5 | Guarantee                       | 5 Year Guarantee                                                                                                                  |  |
| 0 | Mains Pressure                  | Suitable for Mains<br>Pressure.                                                                                                   |  |
| 0 | Multi Pressure                  | Suitable for Multi<br>Pressure.                                                                                                   |  |
| Â | Residential/Light<br>Commercial | Suitable for Residential/Light Commercial Use (Kitchens,<br>Bathrooms and Laundries in Motels, Hotels and<br>Retirement Villages) |  |
| × | Flawless Finish                 | Advanced plating provides a durable surface with a long lasting finish                                                            |  |

With flat profiling of the spout combined with sleek lines and stylishly good looks, the new ION tapware collection from Elementi is a superior product in both looks (available in 3 finishes) and performance.