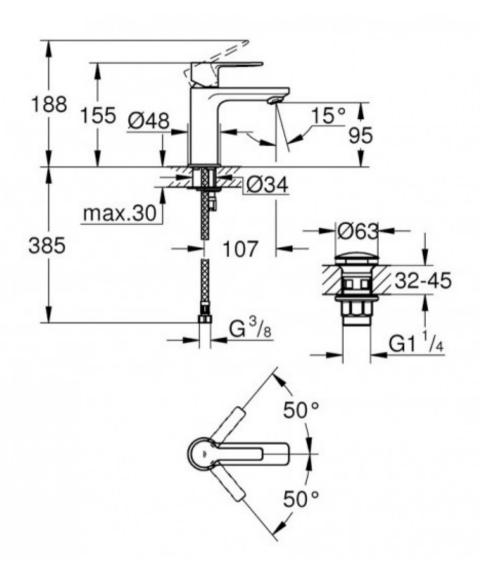

## LINEARE NEW BASIN MIXER XS CHROME

23791001 \$517.00

| 15         | Guarantee                       | 15 Year Guarantee                                                                                                                 |
|------------|---------------------------------|-----------------------------------------------------------------------------------------------------------------------------------|
| $\bigcirc$ | Mains Pressure                  | Suitable for Mains Pressure.                                                                                                      |
|            | Residential/Light<br>Commercial | Suitable for Residential/Light Commercial Use (Kitchens,<br>Bathrooms and Laundries in Motels, Hotels and<br>Retirement Villages) |
| <b>(</b>   | Grohe QuickFix                  | Faster, easier and hassle-free, Grohe QuickFix cuts installation time by up to 50%                                                |
| **         | Grohe EcoJoy                    | Save precious resources and enjoy 100% water comfort.                                                                             |
| <b>^</b>   | Grohe SilkMove                  | Smoothest handling for effortless precision and ultimate comfort for a lifetime.                                                  |
| <b>(</b>   | Grohe StarLight                 | Made-to-last surfaces ranging from precious matt to shiny like a diamond.                                                         |