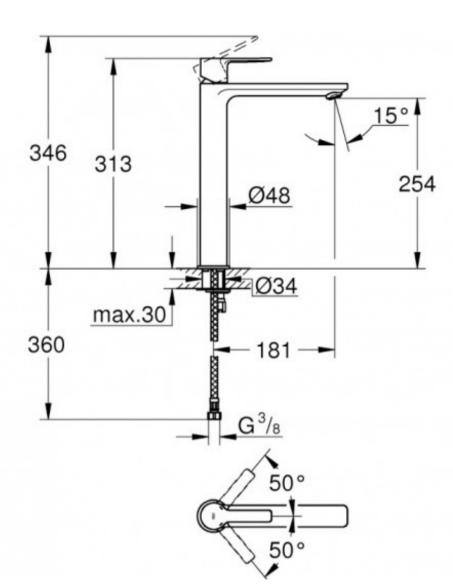

## LINEARE NEW BASIN MIXER XL CHROME

23405001 \$734.00

| 15          | Guarantee                       | 15 Year Guarantee                                                                                                                 |
|-------------|---------------------------------|-----------------------------------------------------------------------------------------------------------------------------------|
| 0           | Mains Pressure                  | Suitable for Mains Pressure.                                                                                                      |
| Â           | Residential/Light<br>Commercial | Suitable for Residential/Light Commercial Use (Kitchens,<br>Bathrooms and Laundries in Motels, Hotels and<br>Retirement Villages) |
| 1           | Grohe QuickFix                  | Faster, easier and hassle-free, Grohe QuickFix cuts installation time by up to 50%                                                |
| <b>*</b>    | Grohe EcoJoy                    | Save precious resources and enjoy 100% water comfort.                                                                             |
| <b></b>     | Grohe SilkMove                  | Smoothest handling for effortless precision and ultimate comfort for a lifetime.                                                  |
| ( <b>\$</b> | Grohe StarLight                 | Made-to-last surfaces ranging from precious matt to shiny like a diamond.                                                         |