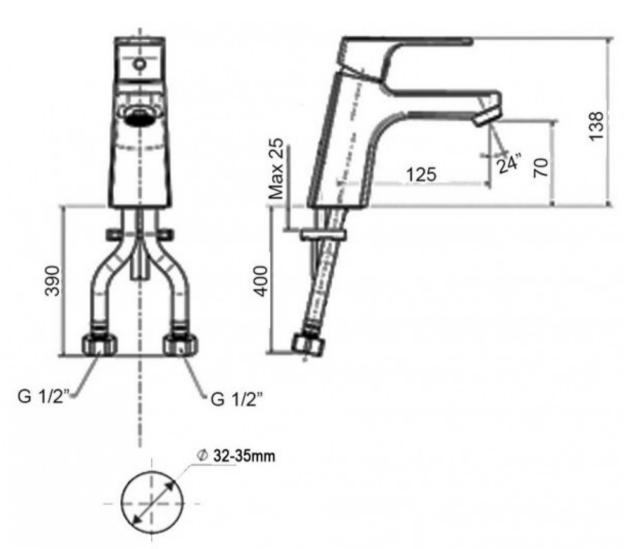

## CONCEPT SQUARE BASIN MIXER CHROME

American Standard

34251.02 \$325.00

| X            | Dripfree Guarantee              | Drip Free Guarantee for Life of Mixer. Terms & Conditions apply.                                                                  |
|--------------|---------------------------------|-----------------------------------------------------------------------------------------------------------------------------------|
| 7            | Guarantee                       | 7 Year Guarantee                                                                                                                  |
| MATRA ANTINA | 4 Star WELS rating              | More than 6.0 but not more than 7.5 litres per minute.                                                                            |
| $\bigcirc$   | Mains Pressure                  | Suitable for Mains Pressure.                                                                                                      |
|              | Residential/Light<br>Commercial | Suitable for Residential/Light Commercial Use (Kitchens,<br>Bathrooms and Laundries in Motels, Hotels and<br>Retirement Villages) |
| ++           | DuraShine                       | Shiny chrome finishing gives an enduring brilliance.                                                                              |
| ٢            | Comfort Move                    | Smooth handle performance for optimal precision and comfort.                                                                      |