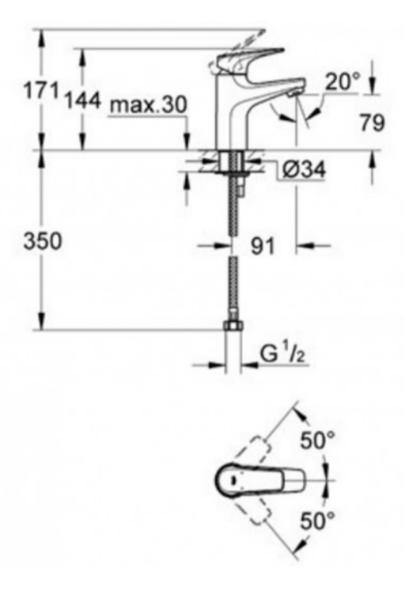

## **BAUFLOW BASIN MIXER CHROME**

23175000 \$285.00

| 15                 | Guarantee          | 15 Year Guarantee                                                                                                                 |
|--------------------|--------------------|-----------------------------------------------------------------------------------------------------------------------------------|
| year 10<br>NATTHES | 5 Star WELS rating | More than 4.5 but not more than 6 litres per minute                                                                               |
| $\bigcirc$         | Mains Pressure     | Suitable for Mains Pressure.                                                                                                      |
| â                  | Residential Use    | Suitable for Residential/Light Commercial Use (Kitchens,<br>Bathrooms and Laundries in Motels, Hotels and<br>Retirement Villages) |
| <b></b>            | Grohe SilkMove     | Smoothest handling for effortless precision and ultimate comfort for a lifetime.                                                  |
|                    | Grohe Light        | Developed to minimise the presence of lead and nickel in drinking water                                                           |
| ( <b>*</b> )       | Grohe StarLight    | Made-to-last surfaces ranging from precious matt to shiny like a diamond.                                                         |
|                    |                    |                                                                                                                                   |