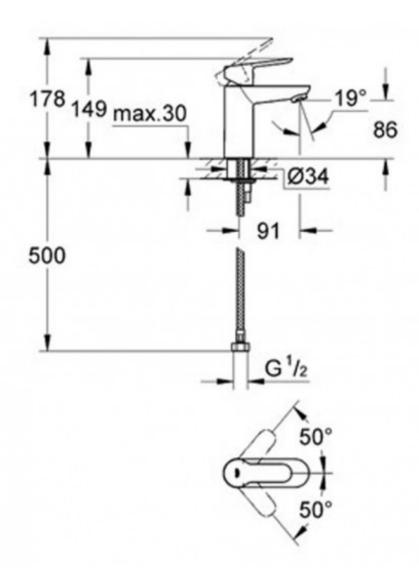

## BAUEDGE BASIN MIXER CHROME

23176000 \$285.00

| 15               | Guarantee                       | 15 Year Guarantee                                                                                                                 |
|------------------|---------------------------------|-----------------------------------------------------------------------------------------------------------------------------------|
| TACTOR<br>BATTER | 6 Star WELS rating              | More than 3 but not more than 4.5 litres per minute.                                                                              |
| 0                | Mains Pressure                  | Suitable for Mains Pressure.                                                                                                      |
|                  | Residential/Light<br>Commercial | Suitable for Residential/Light Commercial Use (Kitchens,<br>Bathrooms and Laundries in Motels, Hotels and<br>Retirement Villages) |
| <b></b>          | Grohe SilkMove                  | Smoothest handling for effortless precision and ultimate comfort for a lifetime.                                                  |
| [♥]              | Grohe StarLight                 | Made-to-last surfaces ranging from precious matt to shiny like a diamond.                                                         |
|                  | Grohe Quality                   | Designed & Engineered in Germany                                                                                                  |