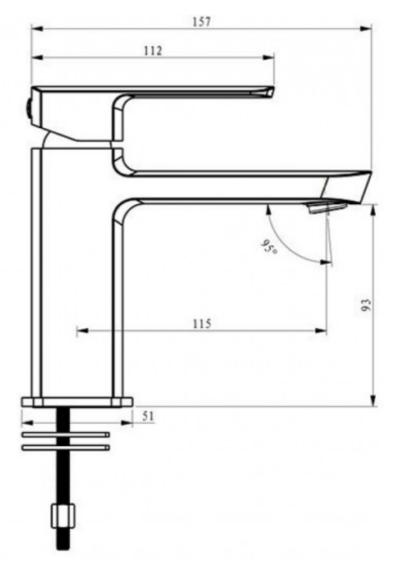

**Robertson NZ Limited** Showroom: 25 Vestey Dr, Mt Wellington, Auckland, 1060

Phone: (64) 9 573 0490

## ION BASIN MIXER CHROME

44251.02 \$329.00

## **ELEMENTI**





| 2                  | Guarantee          | 5 Year Guarantee on Coloured Finishes                                        |
|--------------------|--------------------|------------------------------------------------------------------------------|
| 5                  | Guarantee          | 5 Year Guarantee                                                             |
| PACTE ANTINE       | 4 Star WELS rating | More than 6.0 but not more than 7.5 litres per minute.  Main Pressure        |
| 900 (8<br>800 704) | 5 Star WELS rating | More than 4.5 but not more than 6 litres per minute.<br>Low/Unequal Pressure |
| 0                  | Mains Pressure     | Suitable for Mains<br>Pressure.                                              |
| 0                  | Multi Pressure     | Suitable for Mul