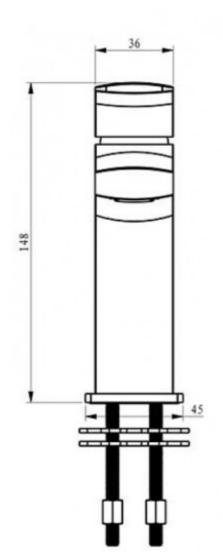

**Robertson NZ Limited** Showroom: 25 Vestey Dr, Mt Wellington, Auckland, 1060

Phone: (64) 9 573 0490

## ION BASIN MIXER CHROME

44251.02 \$329.00

## **ELEMENTI**





| 2                  | Guarantee          | 5 Year Guarantee on Coloured Finishes                                        |
|--------------------|--------------------|------------------------------------------------------------------------------|
| 5                  | Guarantee          | 5 Year Guarantee                                                             |
| PACTE ANTINE       | 4 Star WELS rating | More than 6.0 but not more than 7.5 litres per minute.  Main Pressure        |
| 900 (8<br>800 704) | 5 Star WELS rating | More than 4.5 but not more than 6 litres per minute.<br>Low/Unequal Pressure |
| 0                  | Mains Pressure     | Suitable for Mains<br>Pressure.                                              |
| 0                  | Multi Pressure     | Suitable for M