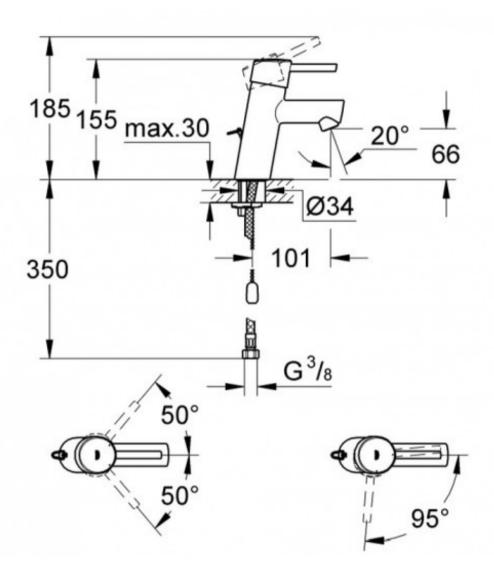

## CONCETTO BASIN MIXER CHROME

32253001 \$429.00

| 15                  | Guarantee          | 15 Year Guarantee                                                                                                                 |
|---------------------|--------------------|-----------------------------------------------------------------------------------------------------------------------------------|
| 1000 170<br>RATE-0] | 5 Star WELS rating | More than 4.5 but not more than 6 litres per minute                                                                               |
| $\bigcirc$          | Mains Pressure     | Suitable for Mains Pressure.                                                                                                      |
|                     | Residential Use    | Suitable for Residential/Light Commercial Use (Kitchens,<br>Bathrooms and Laundries in Motels, Hotels and<br>Retirement Villages) |
| <b>^</b>            | Grohe SilkMove     | Smoothest handling for effortless precision and ultimate comfort for a lifetime.                                                  |
|                     | Grohe Light        | Developed to minimise the presence of lead and nickel in drinking water                                                           |
| (♥)                 | Grohe StarLight    | Made-to-last surfaces ranging from precious matt to shiny like a diamond.                                                         |
|                     |                    |                                                                                                                                   |