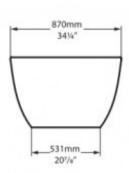

Showroom: 25 Vestey Dr, Mt Wellington, Auckland, 1060

Phone: (64) 9 573 0490

## BARCELONA QUARRYCAST FREESTANDING BATH 1785 X 870 X 554

victoria (+) albert°

52081.10 \$7645.00





## Side view



## Section AA





\*All measurements subject to +/-5% tolerance \*Overflow hole not drilled

| 25                                | Guarantee       | 25 Year Guarantee                                                                                                                                                 |
|-----------------------------------|-----------------|-------------------------------------------------------------------------------------------------------------------------------------------------------------------|
|                                   | Dimensions      | 1785 (L) x 870 (W) x 554 (H)mm                                                                                                                                    |
| â