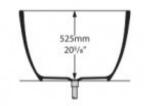

## Side view

## Section AA

\*All measurements subject to +/-5% tolerance \*Overflow hole not drilled

| 25                                | Guarantee       | 25 Year Guarantee                                                                                                                                                 |
|-----------------------------------|-----------------|-------------------------------------------------------------------------------------------------------------------------------------------------------------------|
|                                   | Dimensions      | 1785 (L) x 870 (W) x 554 (H)mm                                                                                                                                    |
| â                                 | Residential Use | Suitable for Residential/Light Commercial Use (Kitchens,<br>Bathrooms and Laundries in Motels, Hotels and<br>Retirement Villages)                                 |
|                                   | Commercial Use  | Suitable for commercial use.                                                                                                                                      |
|                                   | Capacity        | 350 Litres                                                                                                                                                        |
|                                   | Outdoor Use     | Can be installed inside or outdoors.                                                                                                                              |
| $\mathbf{Q}_{\mathbf{c}}^{\circ}$ | Quarrycast      | QUARRYCAST® material is made from a finely ground volcanic limestone and resin mix. 100% one piece, hand finished and packed with naturally desirable properties. |