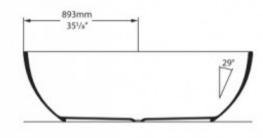

## Section AA

\*All measurements subject to +/-5% tolerance \*Overflow hole not drilled

| 25                                | Guarantee       | 25 Year Guarantee                                                                                                                                                 |
|-----------------------------------|-----------------|-------------------------------------------------------------------------------------------------------------------------------------------------------------------|
|                                   | Dimensions      | 1785 (L) x 870 (W) x 554 (H)mm                                                                                                                                    |
| â                                 | Residential Use | Suitable for Residential/Light Commercial Use (Kitchens,<br>Bathrooms and Laundries in Motels, Hotels and<br>Retirement Villages)                                 |
|                                   | Commercial Use  | Suitable for commercial use.                                                                                                                                      |
|                                   | Capacity        | 350 Litres                                                                                                                                                        |
|                                   | Outdoor Use     | Can be installed inside or outdoors.                                                                                                                              |
| $\mathbf{Q}_{\mathbf{c}}^{\circ}$ | Quarrycast      | QUARRYCAST® material is made from a finely ground volcanic limestone and resin mix. 100% one piece, hand finished and packed with naturally desirable properties. |