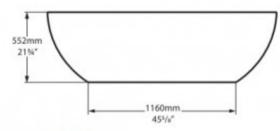

## Section AA

\*All measurements subject to +/-5% tolerance \*Overflow hole not drilled

| 25                                | Guarantee       | 25 Year Guarantee                                                                                                                                                 |
|-----------------------------------|-----------------|-------------------------------------------------------------------------------------------------------------------------------------------------------------------|
|                                   | Dimensions      | 1785 (L) x 870 (W) x 554 (H)mm                                                                                                                                    |
| â                                 | Residential Use | Suitable for Residential/Light Commercial Use (Kitchens,<br>Bathrooms and Laundries in Motels, Hotels and<br>Retirement Villages)                                 |
|                                   | Commercial Use  | Suitable for commercial use.                                                                                                                                      |
|                                   | Capacity        | 350 Litres                                                                                                                                                        |
|                                   | Outdoor Use     | Can be installed inside or outdoors.                                                                                                                              |
| $\mathbf{Q}_{\mathbf{c}}^{\circ}$ | Quarrycast      | QUARRYCAST® material is made from a finely ground volcanic limestone and resin mix. 100% one piece, hand finished and packed with naturally desirable properties. |