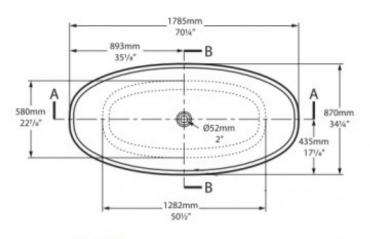

## BARCELONA QUARRYCAST FREESTANDING BATH 1785 X 870 X 554

victoria (+) albert°

52081.10 \$7645.00

## Section AA

\*All measurements subject to +/-5% tolerance \*Overflow hole not drilled

| 25                                | Guarantee       | 25 Year Guarantee                                                                                                                                                 |
|-----------------------------------|-----------------|-------------------------------------------------------------------------------------------------------------------------------------------------------------------|
|                                   | Dimensions      | 1785 (L) x 870 (W) x 554 (H)mm                                                                                                                                    |
| â                                 | Residential Use | Suitable for Residential/Light Commercial Use (Kitchens,<br>Bathrooms and Laundries in Motels, Hotels and<br>Retirement Villages)                                 |
|                                   | Commercial Use  | Suitable for commercial use.                                                                                                                                      |
|                                   | Capacity        | 350 Litres                                                                                                                                                        |
|                                   | Outdoor Use     | Can be installed inside or outdoors.                                                                                                                              |
| $\mathbf{Q}_{\mathbf{c}}^{\circ}$ | Quarrycast      | QUARRYCAST® material is made from a finely ground volcanic limestone and resin mix. 100% one piece, hand finished and packed with naturally desirable properties. |