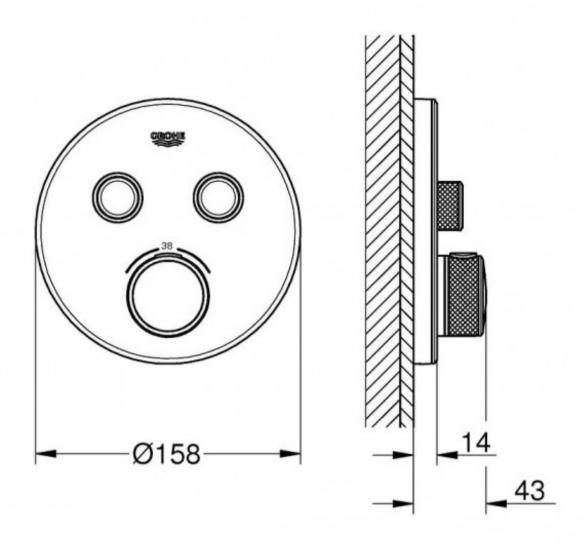

## SMART CONTROL 3 VALVE ROUND THERMOSTATIC MIXER TRIMSET CHROME

29121000 \$1509.00

| 15          | Guarantee                       | 15 Year Guarantee                                                                                                                 |
|-------------|---------------------------------|-----------------------------------------------------------------------------------------------------------------------------------|
| $\bigcirc$  | Mains Pressure                  | Suitable for Mains Pressure.                                                                                                      |
| â           | Residential/Light<br>Commercial | Suitable for Residential/Light Commercial Use (Kitchens,<br>Bathrooms and Laundries in Motels, Hotels and<br>Retirement Villages) |
| <b>(</b> ♥) | Grohe StarLight                 | Made-to-last surfaces ranging from precious matt to shiny like a diamond.                                                         |
| <b>(b)</b>  | Grohe TurboStat                 | Always the right temperature, for utmost convenience and safety.                                                                  |
|             | Grohe SafeStop                  | Optional temperature limiter at 43°C included                                                                                     |
|             | Made in Germany                 | Designed & Engineered in Germany                                                                                                  |
|             |                                 |                                                                                                                                   |