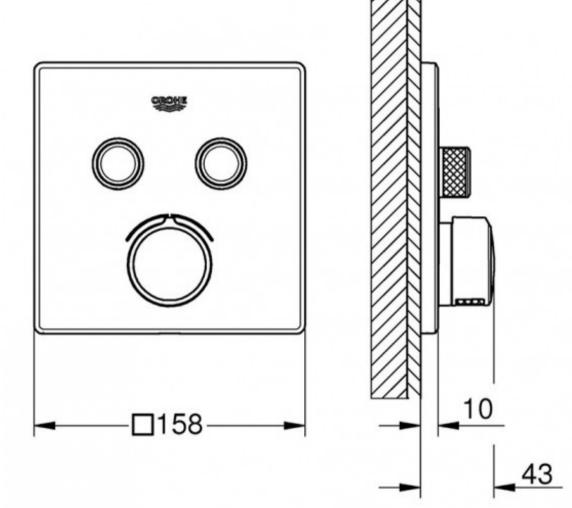

## SMART CONTROL 2 VALVE SQUARE CONCEALED SHOWER MIXER TRIMSET CHROME

29148000 \$1359.00

| Ø          | Button Choice                   | Includes multiple button options, allowing you to customise your shower exactly the way you want                                  |
|------------|---------------------------------|-----------------------------------------------------------------------------------------------------------------------------------|
| 15         | Guarantee                       | 15 Year Guarantee                                                                                                                 |
| $\bigcirc$ | Mains Pressure                  | Suitable for Mains Pressure.                                                                                                      |
|            | Residential/Light<br>Commercial | Suitable for Residential/Light Commercial Use (Kitchens,<br>Bathrooms and Laundries in Motels, Hotels and<br>Retirement Villages) |
| (\)<br>()  | Grohe StarLight                 | Made-to-last surfaces ranging from precious matt to shiny like a diamond.                                                         |
|            | Made in Germany                 | Designed & Engineered in Germany                                                                                                  |