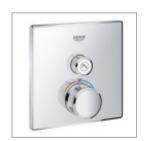

## SMART CONTROL 1 VALVE SQUARE THERMOSTATIC MIXER TRIMSET CHROME

29123000 \$1155.00

| 15         | Guarantee                       | 15 Year Guarantee                                                                                                                 |
|------------|---------------------------------|-----------------------------------------------------------------------------------------------------------------------------------|
| $\bigcirc$ | Mains Pressure                  | Suitable for Mains Pressure.                                                                                                      |
| â          | Residential/Light<br>Commercial | Suitable for Residential/Light Commercial Use (Kitchens,<br>Bathrooms and Laundries in Motels, Hotels and<br>Retirement Villages) |
| [♥]        | Grohe StarLight                 | Made-to-last surfaces ranging from precious matt to shiny like a diamond.                                                         |
| <b>(6)</b> | Grohe TurboStat                 | Always the right temperature, for utmost convenience and safety.                                                                  |
|            | Grohe SafeStop                  | Optional temperature limiter at 43°C included                                                                                     |
|            | Made in Germany                 | Designed & Engineered in Germany                                                                                                  |
|            |                                 |                                                                                                                                   |

## **Robertson NZ Limited**

Showroom: 25 Vestey Dr, Mt Wellington, Auckland, 1060

Phone: (64) 9 573 0490

The hidden advantages of concealed technology. If you're looking to enhance your modern, minimalist bathroom look without compromising on usability and performance, then fit a thermostat that takes both to the next level. Packed with useful features, SmartControl concealed thermostat's innovative technology allows you to select your desired spray source and adjust the water volume at the push-turn of a button.