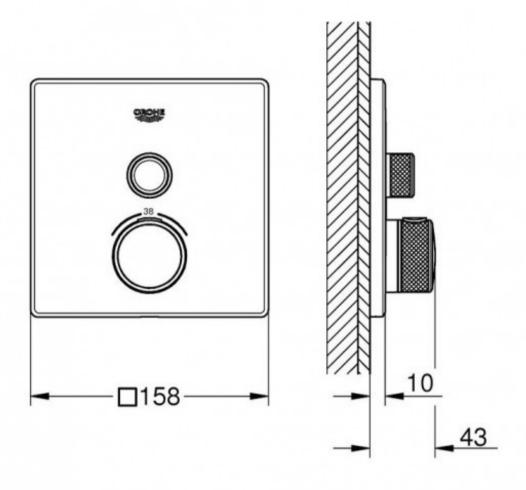

## SMART CONTROL 1 VALVE SQUARE THERMOSTATIC MIXER TRIMSET CHROME

29123000 \$1155.00

| 15         | Guarantee                       | 15 Year Guarantee                                                                                                                 |
|------------|---------------------------------|-----------------------------------------------------------------------------------------------------------------------------------|
| $\bigcirc$ | Mains Pressure                  | Suitable for Mains Pressure.                                                                                                      |
| â          | Residential/Light<br>Commercial | Suitable for Residential/Light Commercial Use (Kitchens,<br>Bathrooms and Laundries in Motels, Hotels and<br>Retirement Villages) |
| [♥]        | Grohe StarLight                 | Made-to-last surfaces ranging from precious matt to shiny like a diamond.                                                         |
| <b>(6)</b> | Grohe TurboStat                 | Always the right temperature, for utmost convenience and safety.                                                                  |
|            | Grohe SafeStop                  | Optional temperature limiter at 43°C included                                                                                     |
|            | Made in Germany                 | Designed & Engineered in Germany                                                                                                  |
|            |                                 |                                                                                                                                   |