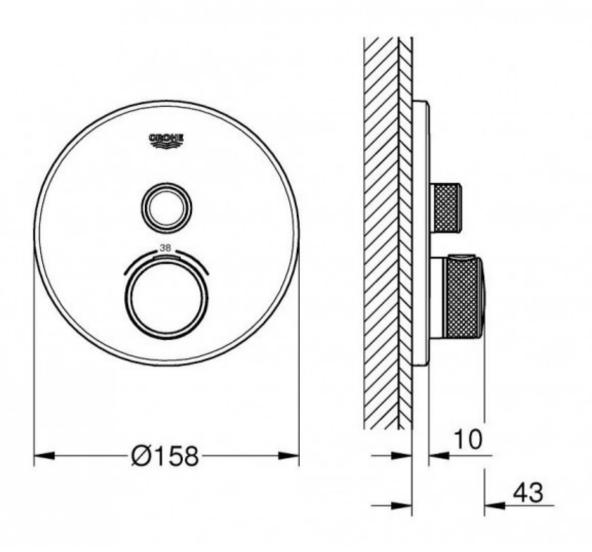

## SMART CONTROL 1 VALVE ROUND THERMOSTATIC MIXER TRIMSET CHROME

29118000 \$1115.00

| 15          | Guarantee                       | 15 Year Guarantee                                                                                                                 |
|-------------|---------------------------------|-----------------------------------------------------------------------------------------------------------------------------------|
| $\bigcirc$  | Mains Pressure                  | Suitable for Mains Pressure.                                                                                                      |
| â           | Residential/Light<br>Commercial | Suitable for Residential/Light Commercial Use (Kitchens,<br>Bathrooms and Laundries in Motels, Hotels and<br>Retirement Villages) |
| <b>(</b> ♥) | Grohe StarLight                 | Made-to-last surfaces ranging from precious matt to shiny like a diamond.                                                         |
| <b>(b)</b>  | Grohe TurboStat                 | Always the right temperature, for utmost convenience and safety.                                                                  |
|             | Grohe SafeStop                  | Optional temperature limiter at 43°C included                                                                                     |
|             | Made in Germany                 | Designed & Engineered in Germany                                                                                                  |
|             |                                 |                                                                                                                                   |