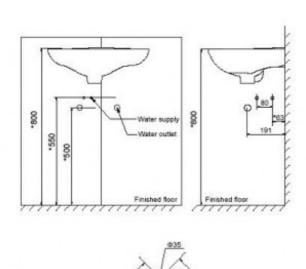

## VALLO CORNER BASIN 347 X 392 1TH

12901.10 \$208.00

| 5        | Guarantee         | 5 Year Guarantee              |
|----------|-------------------|-------------------------------|
| •        | Taphole           | 1 Tap Hole                    |
|          | Dimensions        | 392 (L) x 347 (W)mm           |
|          | Residential Use   | Suitable for residential use. |
| <b>M</b> | Hand Finished     | Hand Finished Vitreous China. |
| O        | Includes Overflow |                               |