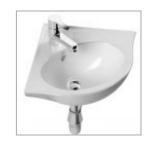

## VALLO CORNER BASIN 347 X 392 1TH

12901.10 \$208.00

| 5        | Guarantee         | 5 Year Guarantee              |
|----------|-------------------|-------------------------------|
| •        | Taphole           | 1 Tap Hole                    |
|          | Dimensions        | 392 (L) x 347 (W)mm           |
|          | Residential Use   | Suitable for residential use. |
| <b>M</b> | Hand Finished     | Hand Finished Vitreous China. |
| O        | Includes Overflow |                               |

Vallo is a range of bathroom products designed to provide innovative and intelligent space saving solutions without compromising on quality or style. The collection can be mixed and matched to create functional and contemporary bathroom spaces with young, fresh design appeal.