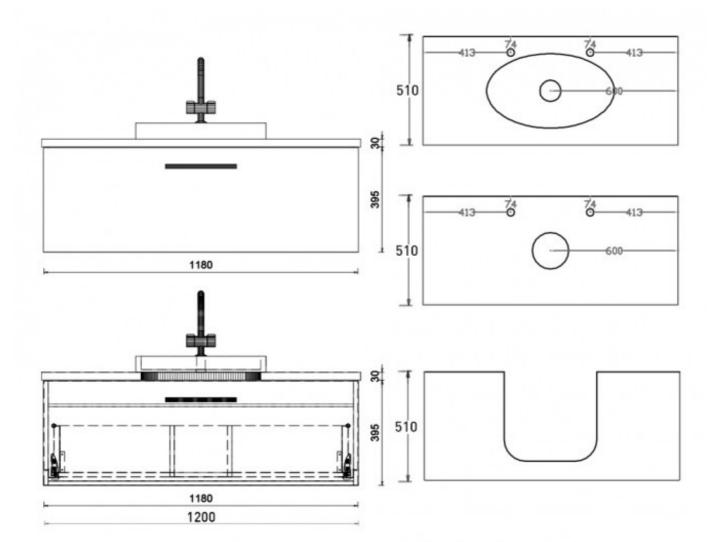

## TERINA 1200 WALL VANITY 1 X DRAWER SIMPLY WHITE GLOSS

ELEMENTI

85381.11 \$2310.00

| <b>.</b>                                                                                                                                                                                                                                                                                                                                                                                                                                                                                                                                                                                                                                                                                                                                                                                                                                                                                                                                                                                                                                                                                                                                                                                                                                                                                                                                                                                                                                                                                                                                                                                                                                                                                                                                                                                                                                                                                                                                                                                                                                                                                                                       | Delivery                    | Minimum 15 working days                              |  |
|--------------------------------------------------------------------------------------------------------------------------------------------------------------------------------------------------------------------------------------------------------------------------------------------------------------------------------------------------------------------------------------------------------------------------------------------------------------------------------------------------------------------------------------------------------------------------------------------------------------------------------------------------------------------------------------------------------------------------------------------------------------------------------------------------------------------------------------------------------------------------------------------------------------------------------------------------------------------------------------------------------------------------------------------------------------------------------------------------------------------------------------------------------------------------------------------------------------------------------------------------------------------------------------------------------------------------------------------------------------------------------------------------------------------------------------------------------------------------------------------------------------------------------------------------------------------------------------------------------------------------------------------------------------------------------------------------------------------------------------------------------------------------------------------------------------------------------------------------------------------------------------------------------------------------------------------------------------------------------------------------------------------------------------------------------------------------------------------------------------------------------|-----------------------------|------------------------------------------------------|--|
| Hettich                                                                                                                                                                                                                                                                                                                                                                                                                                                                                                                                                                                                                                                                                                                                                                                                                                                                                                                                                                                                                                                                                                                                                                                                                                                                                                                                                                                                                                                                                                                                                                                                                                                                                                                                                                                                                                                                                                                                                                                                                                                                                                                        | Hettich Guarantee           | All Hettich Hardware comes with a Lifetime Warranty. |  |
| 5                                                                                                                                                                                                                                                                                                                                                                                                                                                                                                                                                                                                                                                                                                                                                                                                                                                                                                                                                                                                                                                                                                                                                                                                                                                                                                                                                                                                                                                                                                                                                                                                                                                                                                                                                                                                                                                                                                                                                                                                                                                                                                                              | Guarantee                   | 5 Year Guarantee                                     |  |
| and the second s | Dimensions                  | 1200 (L) x 510 (W) x 425 (H)mm                       |  |
| *                                                                                                                                                                                                                                                                                                                                                                                                                                                                                                                                                                                                                                                                                                                                                                                                                                                                                                                                                                                                                                                                                                                                                                                                                                                                                                                                                                                                                                                                                                                                                                                                                                                                                                                                                                                                                                                                                                                                                                                                                                                                                                                              | Residential Use             | Suitable for residential use.                        |  |
| ПЕ                                                                                                                                                                                                                                                                                                                                                                                                                                                                                                                                                                                                                                                                                                                                                                                                                                                                                                                                                                                                                                                                                                                                                                                                                                                                                                                                                                                                                                                                                                                                                                                                                                                                                                                                                                                                                                                                                                                                                                                                                                                                                                                             | Soft Close Drawer<br>System | Incorporates Hettich Soft Close Drawer System.       |  |
|                                                                                                                                                                                                                                                                                                                                                                                                                                                                                                                                                                                                                                                                                                                                                                                                                                                                                                                                                                                                                                                                                                                                                                                                                                                                                                                                                                                                                                                                                                                                                                                                                                                                                                                                                                                                                                                                                                                                                                                                                                                                                                                                | Drawer                      | 1 Drawer                                             |  |
|                                                                                                                                                                                                                                                                                                                                                                                                                                                                                                                                                                                                                                                                                                                                                                                                                                                                                                                                                                                                                                                                                                                                                                                                                                                                                                                                                                                                                                                                                                                                                                                                                                                                                                                                                                                                                                                                                                                                                                                                                                                                                                                                |                             |                                                      |  |