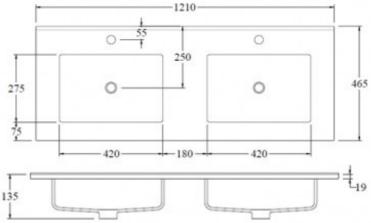

## SIMPLICITY FLOOR 1200 2 X BOWL 2 X DRAWER 2 X DOOR CORONET BEECH WILDERNESS

ELEMENTI

85348.67 \$1977.00

|         | Delivery          | Minimum 15 working days                                                            | 1 3 |
|---------|-------------------|------------------------------------------------------------------------------------|-----|
| Hettich | Hettich Guarantee | All Hettich Hardware comes with a Lifetime Warranty.                               |     |
| 5       | Guarantee         | 5 Year Guarantee                                                                   |     |
| ••      | Taphole           | 2 Tap Hole                                                                         |     |
| *       | Residential Use   | Suitable for residential use.                                                      |     |
| and and | Hand Finished     | Hand Finished Vitreous China.                                                      |     |
| Ī       | VC Allowance      | Please give an allowance of 10mm (-/+) for all Vitreous<br>China basin dimensions. |     |