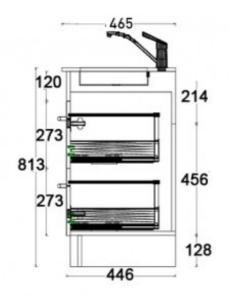

**Robertson NZ Limited** Showroom: 25 Vestey Dr, Mt Wellington, Auckland, 1060 Phone: (64) 9 573 0490

| П€        | Soft Close Drawer<br>System | Incorporates Hettich Soft Close Drawer System.                                                                                                                                                            |
|-----------|-----------------------------|-----------------------------------------------------------------------------------------------------------------------------------------------------------------------------------------------------------|
| E         | Door                        | 2 Door                                                                                                                                                                                                    |
|           | Drawer                      | 2 Drawer                                                                                                                                                                                                  |
| b         | Bestwood                    | Incorporating the latest trends from Bestwood, the<br>sophisticated range of colours and woodgrains delivers<br>an authentic appeal with the Melamine board requiring<br>no additional surface finishing. |
| ?         | Made in New<br>Zealand      |                                                                                                                                                                                                           |
| $\square$ | Prefinished Material        |                                                                                                                                                                                                           |