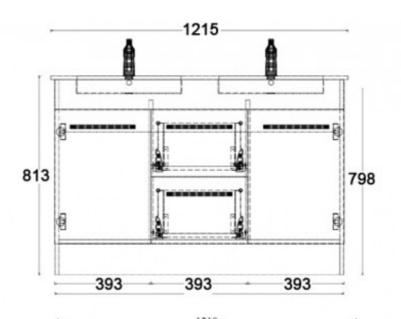

**Robertson NZ Limited** Showroom: 25 Vestey Dr, Mt Wellington, Auckland, 1060 Phone: (64) 9 573 0490

| П€        | Soft Close Drawer<br>System | Incorporates Hettich Soft Close Drawer System.                                                                                                                                                            |
|-----------|-----------------------------|-----------------------------------------------------------------------------------------------------------------------------------------------------------------------------------------------------------|
| E         | Door                        | 2 Door                                                                                                                                                                                                    |
|           | Drawer                      | 2 Drawer                                                                                                                                                                                                  |
| b         | Bestwood                    | Incorporating the latest trends from Bestwood, the<br>sophisticated range of colours and woodgrains delivers<br>an authentic appeal with the Melamine board requiring<br>no additional surface finishing. |
| ?         | Made in New<br>Zealand      |                                                                                                                                                                                                           |
| $\square$ | Prefinished Material        |                                                                                                                                                                                                           |