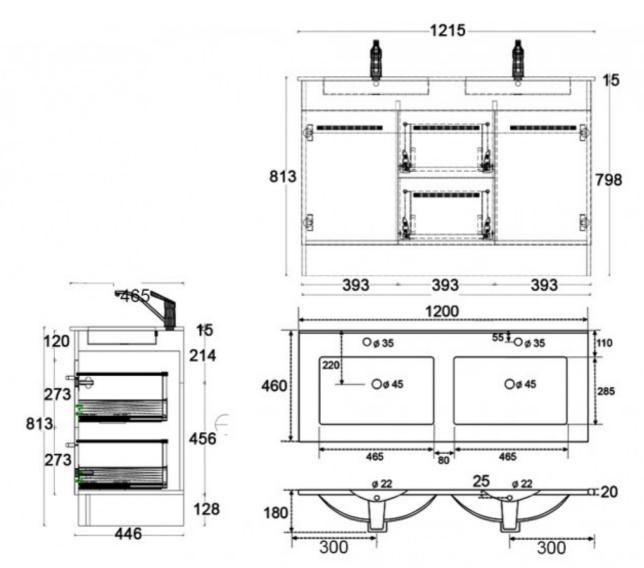

## STUDIO PLUS FLOOR 1200 2 X BOWL 2 X DRAWER 2 X DOOR CORONET BEECH WILDERNESS

ELEMENTI

85324.67 \$1802.00

| <b>.</b>                                                                                                                                                                                                                                                                                                                                                                                                                                                                                                                                                                                                                                                                                            | Delivery          | Minimum 15 working days                              | 1 3 |
|-----------------------------------------------------------------------------------------------------------------------------------------------------------------------------------------------------------------------------------------------------------------------------------------------------------------------------------------------------------------------------------------------------------------------------------------------------------------------------------------------------------------------------------------------------------------------------------------------------------------------------------------------------------------------------------------------------|-------------------|------------------------------------------------------|-----|
| Hettich                                                                                                                                                                                                                                                                                                                                                                                                                                                                                                                                                                                                                                                                                             | Hettich Guarantee | All Hettich Hardware comes with a Lifetime Warranty. |     |
| 5                                                                                                                                                                                                                                                                                                                                                                                                                                                                                                                                                                                                                                                                                                   | Guarantee         | 5 Year Guarantee                                     |     |
| ••                                                                                                                                                                                                                                                                                                                                                                                                                                                                                                                                                                                                                                                                                                  | Taphole           | 2 Tap Hole                                           |     |
| and the second se | Dimensions        | 1200 (L) x 460 (W) x 798 (H)mm                       |     |
| Â                                                                                                                                                                                                                                                                                                                                                                                                                                                                                                                                                                                                                                                                                                   | Residential Use   | Suitable for residential use.                        |     |
| Ser S                                                                                                                                                                                                                                                                                                                                                                                                                                                                                                                                                                                                                                                                                               | Hand Finished     | Hand Finished Vitreous China.                        |     |
|                                                                                                                                                                                                                                                                                                                                                                                                                                                                                                                                                                                                                                                                                                     |                   |                                                      |     |