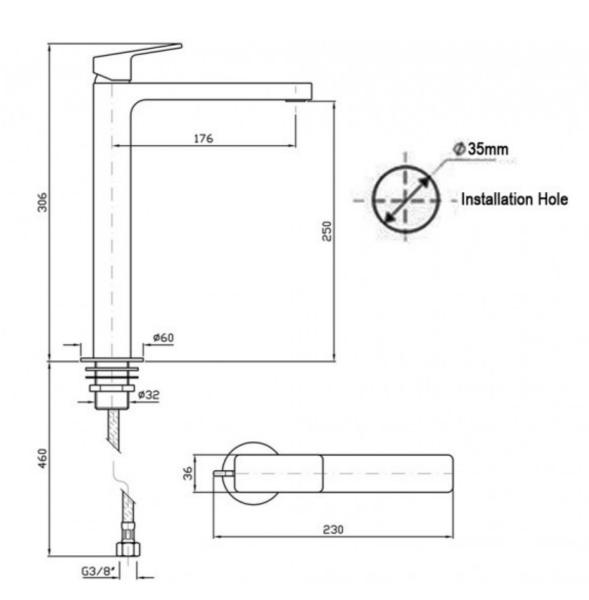

## JINGLE EXTENDED HEIGHT BASIN MIXER CHROME

## ZUCCHETTI.

1

ZIN694 \$1610.00



| 1          | Guarantee          | 1 Year Guarantee on non chrome finish                |
|------------|--------------------|------------------------------------------------------|
| 5          | Guarantee          | 5 Year Guarantee                                     |
| AND DO NOT | 6 Star WELS rating | More than 3 but not more than 4.5 litres per minute. |
| 0          | Mains Pressure     | Suitable for Mains<br>Pressure.                      |
| ø          | Taphole            | No Tap Hole                                          |
|            | Residential Use    | Suitable for residential use.                        |
|            | Made in Italy      |                                                      |

Harmonious proportions and an utterly contemporary look make JINGLE a